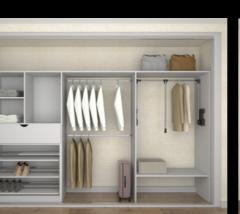

## WARDROBE INTERIORS

All of our interiors are made bespoke to fit your storage needs, and manufactured at The Sliding Door Wardrobe Company factory and showroom on the Team Valley.

Our wardrobe interiors are made from 18mm heavy grade board, finished in a heavy duty pvc edging to give outstanding durability, with chromed steel hanger bars. Drawers come in any width from 300mm wide and any number of drawers up to eight high, with soft close function as standard. They are constructed with metal sides and 18mm bases making them extremely durable. They are then finished with a pressed MDF sculpted drawer front.

All interiors come as standard in a white textured finish without backs, side and floors, however should you require these they can be included at the design stage, simply discuss your specific requirements with your designer.

White Finish with Pull Out Shoe Rack

White Halifax Oak with Pull Out Shoe Rack

Matt Light Grey

White Halifax Oak

Matt Dust Grey

White Finish with Shoe Bars

White Finish with Double Draw Units

White Finish with Double Hanging Rail