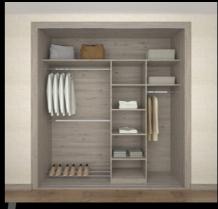

## WARDROBE INTERIORS

All of our interiors are made bespoke to fit your storage needs, and manufactured at The Sliding Door Wardrobe Company factory and showroom on the Team Valley.

Our wardrobe interiors are made from 18mm heavy grade board, finished in a heavy duty pvc edging to give outstanding durability, with chromed steel hanger bars. Drawers come in any width from 300mm wide and any number of drawers up to eight high, with soft close function as standard. They are constructed with metal sides and 18mm bases making them extremely durable. They are then finished with a pressed MDF sculpted drawer front.

All interiors come as standard in a white textured finish without backs, side and floors, however should you require these they can be included at the design stage, simply discuss your specific requirements with your designer.

White Finish with Pull Out Shoe Rack

White Halifax Oak with Pull Out Shoe Rack

Matt Light Grey

White Halifax Oak

Matt Dust Grey

White Finish with Shoe Bars

White Finish with Double Draw Units

White Finish with Double Hanging Rail