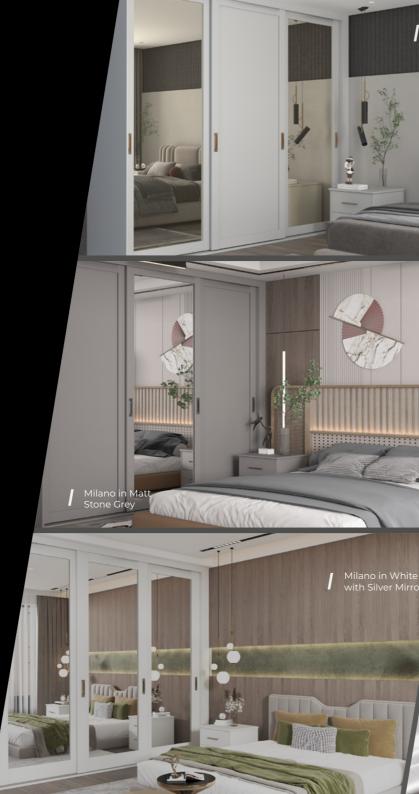

## MILANO

Introducing our new Milano range, a beautiful collection that takes the sleek shaker style sliding doors and combines it with our stunning frameless range. They are perfect for contemporary and minimalist homes, evoking a sense of seamless style with a handle inset for convenience, that reduces usage of space and yet doesn't detract from sightlines.

> The Milano is available with glass, mirror or wood panel inserts to fit all modern styles and tastes.

### 0191 487 5870

theslidingdoorwardrobecompany.co.uk