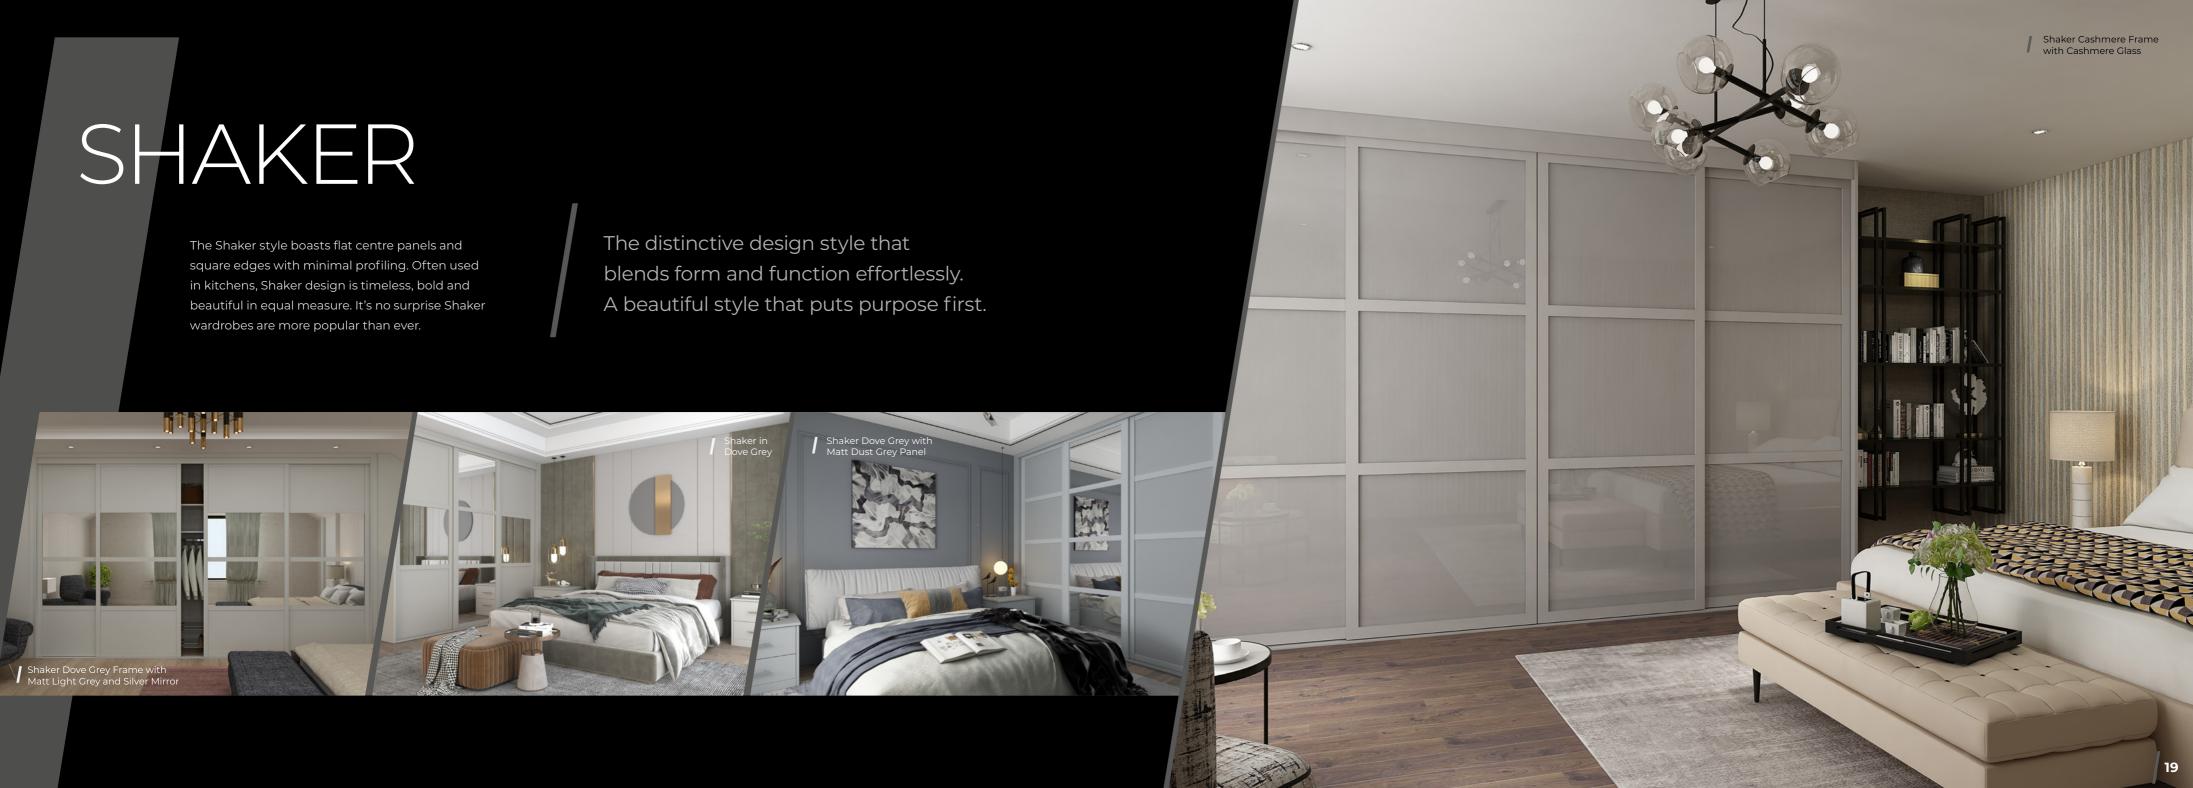

obe to suit all tastes and requirements.

Visit the showroom and see how extensive the choice is.

Classic Silver Frame with Matt Stone Grey





CLASSIC

SHAKER



MINIMALIST



18







WARDROBES









Classic Black Frame with Matt Onyx

## MINIMALIST

Our gorgeous Minimalist range is unashamedly influenced by the best of Italian style. It makes a bold statement in your home by reducing ornamentation and increasing the smooth, sleek style factor. Rich glass colours add warmth and drama, undisturbed by a subtle brushed aluminium centre strip that minimises distraction and allows the glass to take centre-stage.

> Beautifully crafted with modern fixtures, the minimalist range will give your room a whole new feel and dimension.

### 0191 487 5870

theslidingdoorwardrobecompany.co.uk







## FRAMELESS

No frames, no problem. Maximise the glass frontage of your wardrobes and create striking visual style with our Frameless range. Make the most of natural light and increase the perceived space of your room with these expansive glass panels.

Remove the distractions and focus on the style with Frameless wardrobes that maximise available glass and natural light.

### 0191 487 5870

theslidingdoorwardrobecompany.co.uk



Frameless Double Panel Hampton in White

## MILANO

Introducing our new Milano range, a beautiful collection that takes the sleek shaker style sliding doors and combines it with our stunning frameless range. They are perfect for contemporary and minimalist homes, evoking a sense of seamless style with a handle inset for convenience, that reduces usage of spac