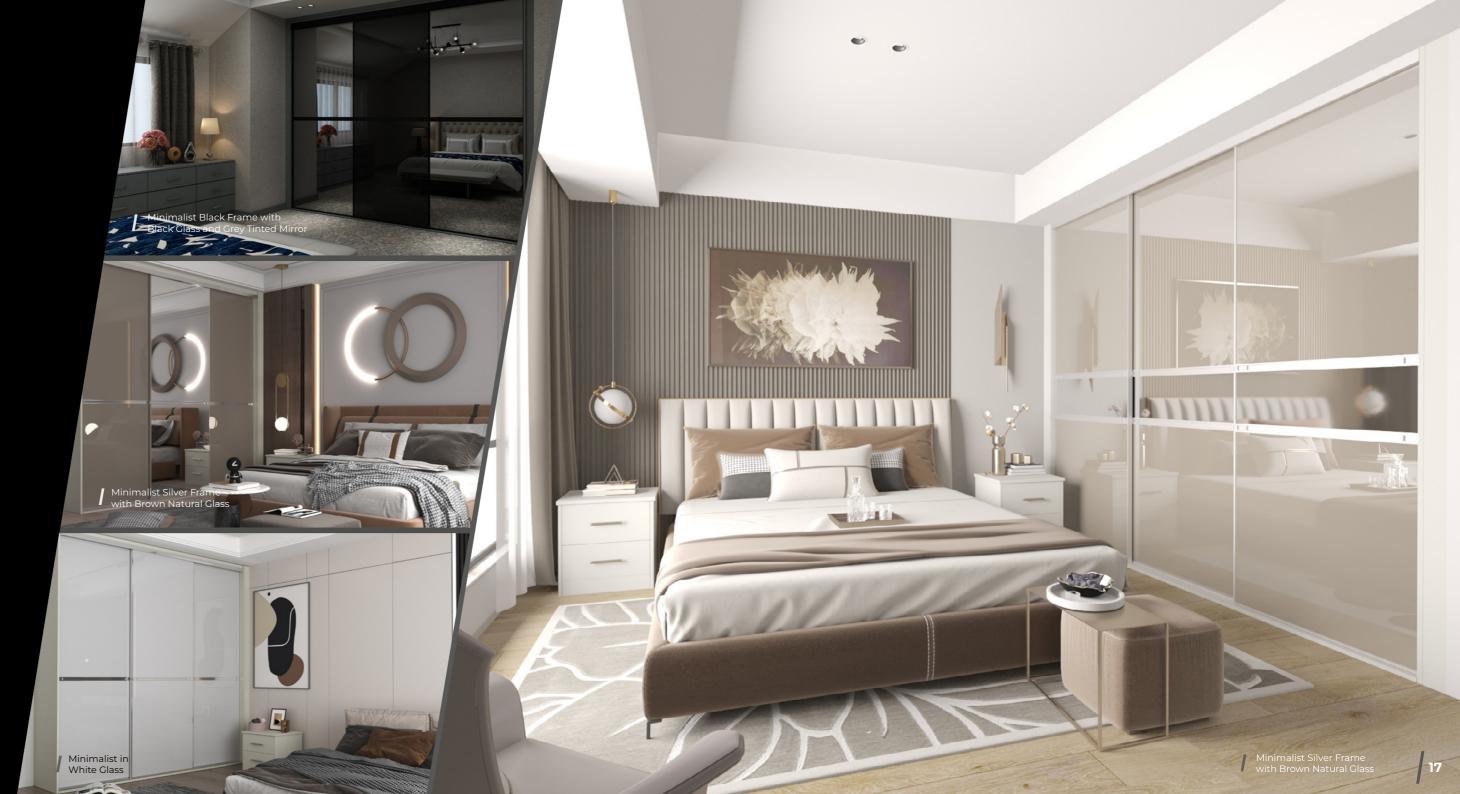

## MINIMALIST

Our gorgeous Minimalist range is unashamedly influenced by the best of Italian style. It makes a bold statement in your home by reducing ornamentation and increasing the smooth, sleek style factor. Rich glass colours add warmth and drama, undisturbed by a subtle brushed aluminium centre strip that minimises distraction and allows the glass to take centre-stage.

> Beautifully crafted with modern fixtures, the minimalist range will give your room a whole new feel and dimension.