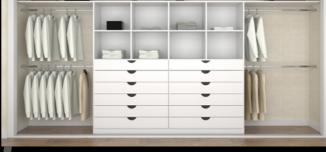

## WARDROBE INTERIORS

All of our interiors are made bespoke to fit your storage needs, and manufactured at The Sliding Door Wardrobe Company factory and showroom on the Team Valley.

Our wardrobe interiors are made from 18mm heavy grade board, finished in a heavy duty pvc edging to give outstanding durability, with chromed steel hanger bars. Drawers come in any width from 300mm wide and any number of drawers up to eight high, with soft close function as standard. They are constructed with metal sides and 18mm bases making them extremely durable. They are then finished with a pressed MDF sculpted drawer front.

All interiors come as standard in a white textured finish without backs, side and floors, however should you require these they can be included at the design stage, simply discuss your specific requirements with your designer.

White Finish with Pull Out Shoe Rack

White Halifax Oak with Pull Out Shoe Rack

Matt Light Grey

White Halifax Oak

Matt Dust Grey

White Finish with Shoe Bars

White Finish with Double Draw Units

White Finish with Double Hanging Rail