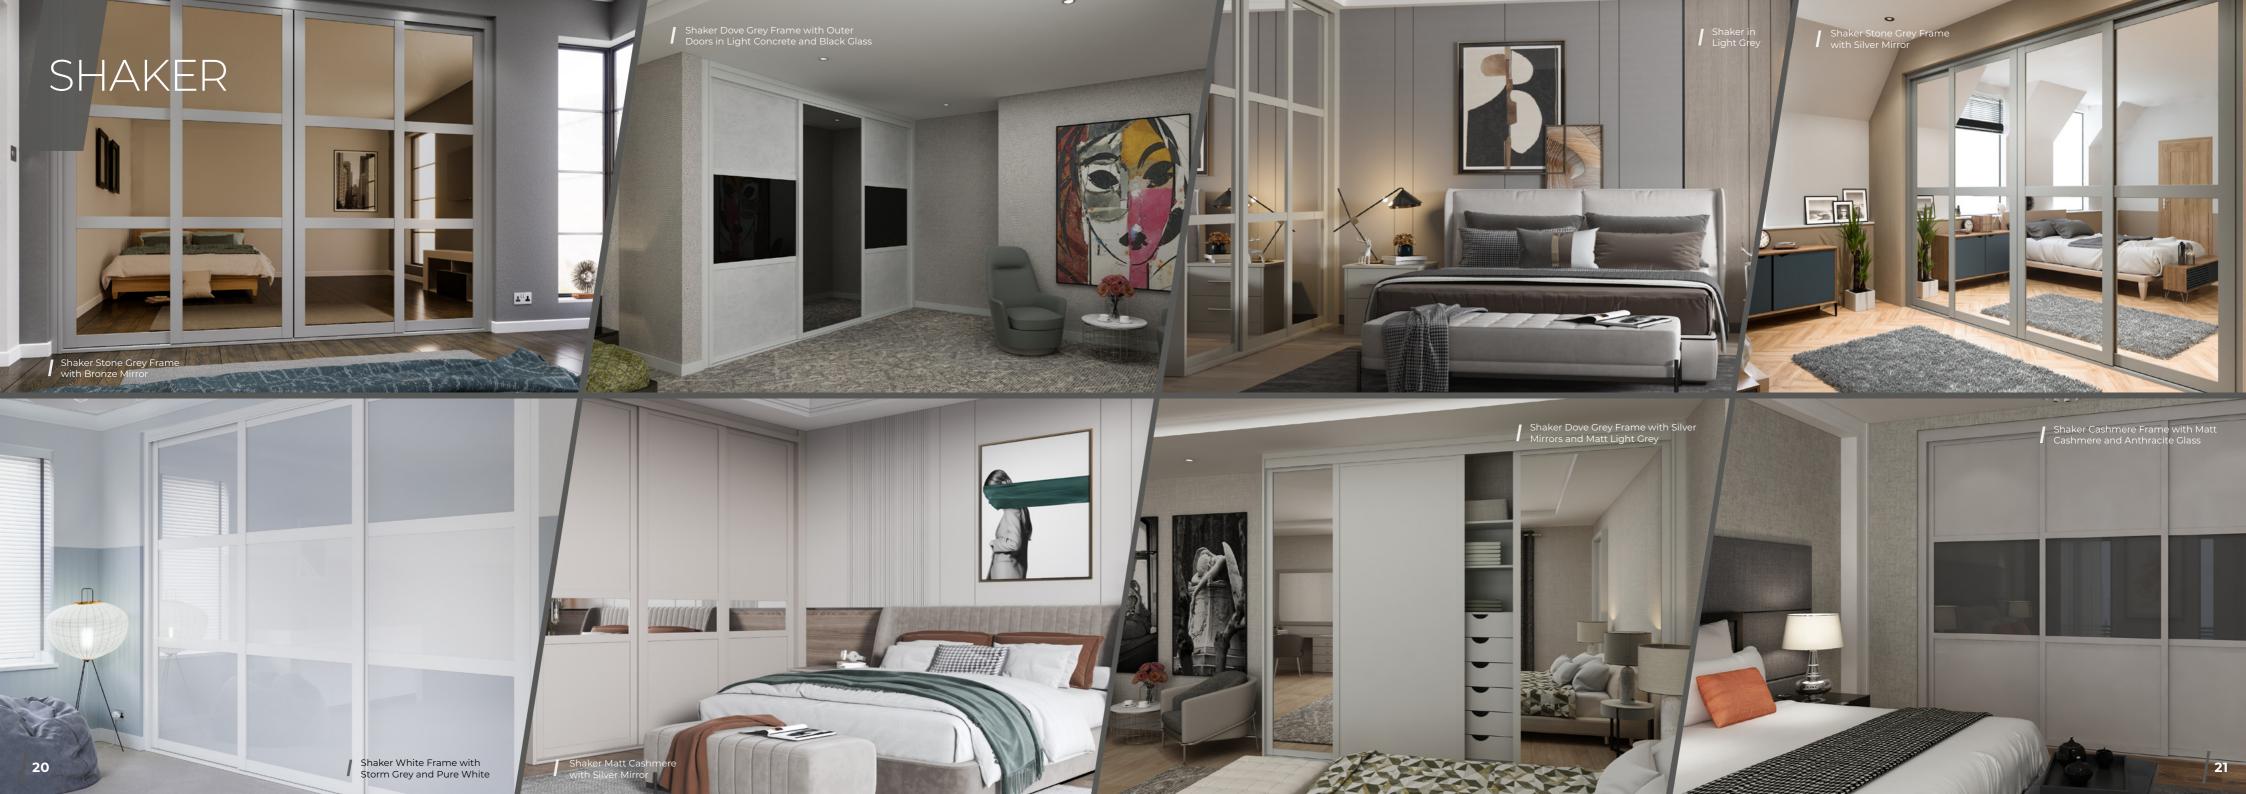

Classic Silver Frame with Matt Stone Grey

CLASSIC

SHAKER

MINIMALIST

18

WARDROBES

Classic Black Frame with Matt Onyx