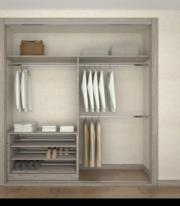

## WARDROBE INTERIORS

All of our interiors are made bespoke to fit your storage needs, and manufactured at The Sliding Door Wardrobe Company factory and showroom on the Team Valley.

Our wardrobe interiors are made from 18mm heavy grade board, finished in a heavy duty pvc edging to give outstanding durability, with chromed steel hanger bars. Drawers come in any width from 300mm wide and any number of drawers up to eight high, with soft close function as standard. They are constructed with metal sides and 18mm bases making them extremely durable. They are then finished with a pressed MDF sculpted drawer front.

All interiors come as standard in a white textured finish without backs, side and floors, however should you require these they can be included at the design stage, simply discuss your specific requirements with your designer.

White Finish with Pull Out Shoe Rack

White Halifax Oak with Pull Out Shoe Rack

Matt Light Grey

White Halifax Oak

Matt Dust Grey

White Finish with Shoe Bars

White Finish with Double Draw Units

White Finish with Double Hanging Rail