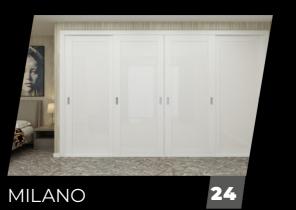

## MILANO

Introducing our new Milano range, a beautiful collection that takes the sleek shaker style sliding doors and combines it with our stunning frameless range. They are perfect for contemporary and minimalist homes, evoking a sense of seamless style with a handle inset for convenience, that reduces usage of space and yet doesn't detract from sightlines.

> The Milano is available with glass, mirror or wood panel inserts to fit all modern styles and tastes.