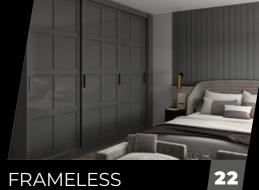

## FRAMELESS

No frames, no problem. Maximise the glass frontage of your wardrobes and create striking visual style with our Frameless range. Make the most of natural light and increase the perceived space of your room with these expansive glass panels.

Remove the distractions and focus on the style with Frameless wardrobes that maximise available glass and natural light.