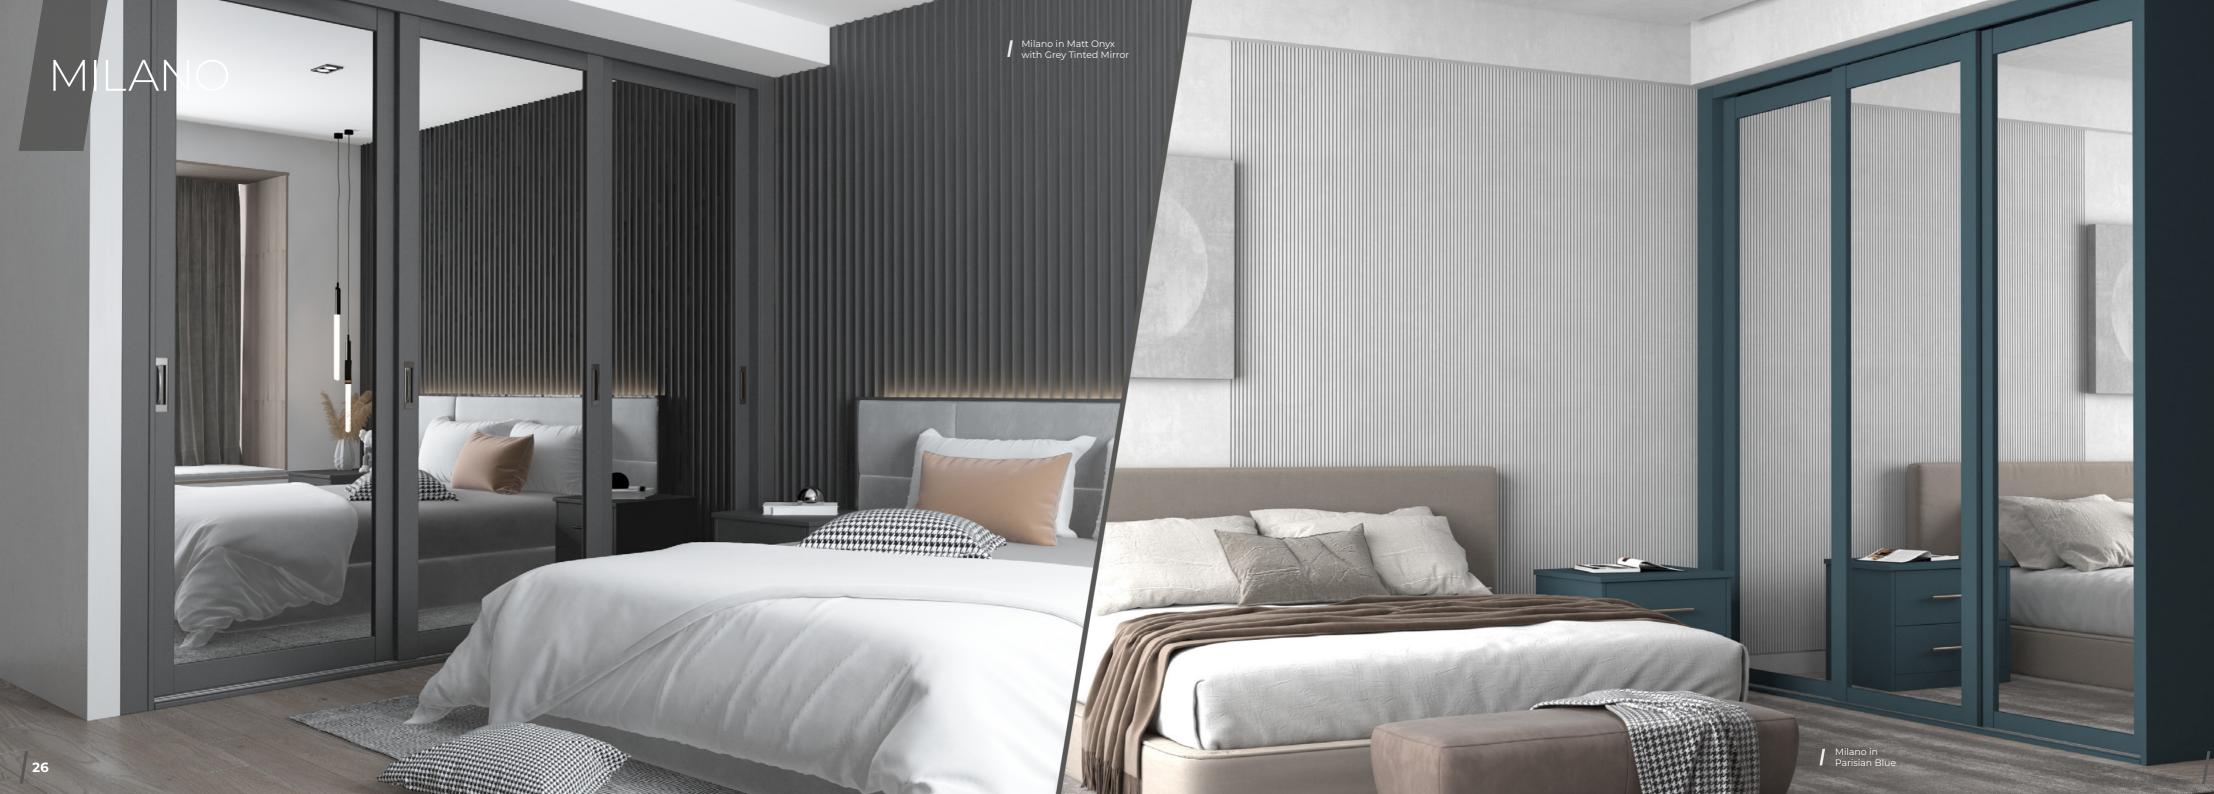

## MILANO

Introducing our new Milano range, a beautiful collection that takes the sleek shaker style sliding doors and combines it with our stunning frameless range. They are perfect for contemporary and minimalist homes, evoking a sense of seamless style with a handle inset for convenience, that reduces usage of space and yet doesn't detract from sightlines.

> The Milano is available with glass, mirror or wood panel inserts to fit all modern styles and tastes.