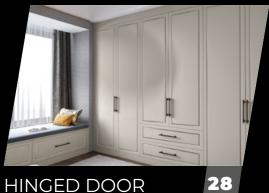

## FITTED WARDROBES & FURNITURE

Our hinged door wardrobes are a great alternative to our range of sliding door wardrobes and a fantastic choice for those looking to give their wardrobes a more traditional appearance. Our range of wardrobes is

completely bespoke and will be designed to suit your individual requirements. We have a near endless choice of finishes, styles and storage solutions to ensure you will find a look and feel that is perfect for your home.