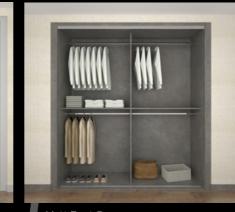

## WARDROBE INTERIORS

All of our interiors are made bespoke to fit your storage needs, and manufactured at The Sliding Door Wardrobe Company factory and showroom on the Team Valley.

Our wardrobe interiors are made from 18mm heavy grade board, finished in a heavy duty pvc edging to give outstanding durability, with chromed steel hanger bars. Drawers come in any width from 300mm wide and any number of drawers up to eight high, with soft close function as standard. They are constructed with metal sides and 18mm bases making them extremely durable. They are then finished with a pressed MDF sculpted drawer front.

All interiors come as standard in a white textured finish without backs, side and floors, however should you require these they can be included at the design stage, simply discuss your specific requirements with your designer.

White Finish with Pull Out Shoe Rack

White Halifax Oak with Pull Out Shoe Rack

Matt Light Grey

White Halifax Oak

Matt Dust Grey

White Finish with Shoe Bars

White Finish with Double Draw Units

White Finish with Double Hanging Rail