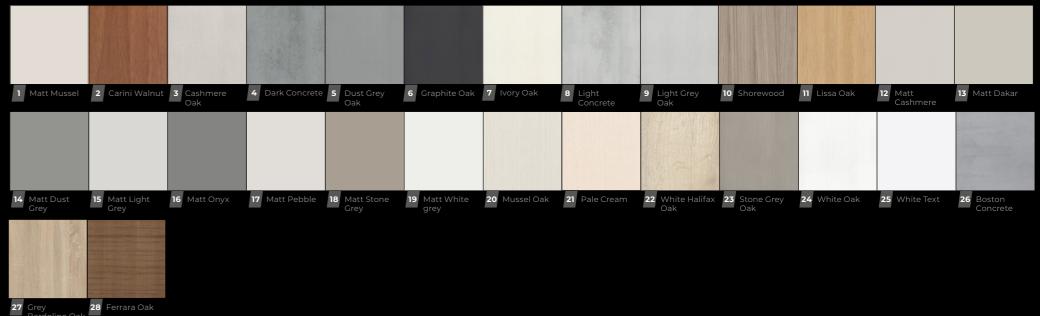

|                 |                    |                    |                     |                 |  |  |
| MATELAC SATIN COLOURED GLASS |                 |                    |                    |                     |                 |  |  |
| Pearl White                  | Silver Bronze   | Brown              | Pink Nude          | Taune Metal         | Green Teal      |  |  |

| Pearl White     | Silver Bronze    | Brown<br>Natural | Pink Nude     | Taupe Metal  | Green Teal  |
|-----------------|------------------|------------------|---------------|--------------|-------------|
| Blue<br>Vintage | Black<br>Classic | Pure<br>White    | Soft<br>White | Silver Clear | Silver Grey |
| Cashmere        | Chalk<br>Grey    | Storm<br>Grey    | Stone<br>Grey |              |             |





#### WOOD COLOUR OPTIONS

#### SHAKER FRAMES MINIMALIST FRAMES





#### FRAMES – CLASSIC

| hite | L Carini Walnut              | M Silver         | N Dove Grey | o Lissa Oak