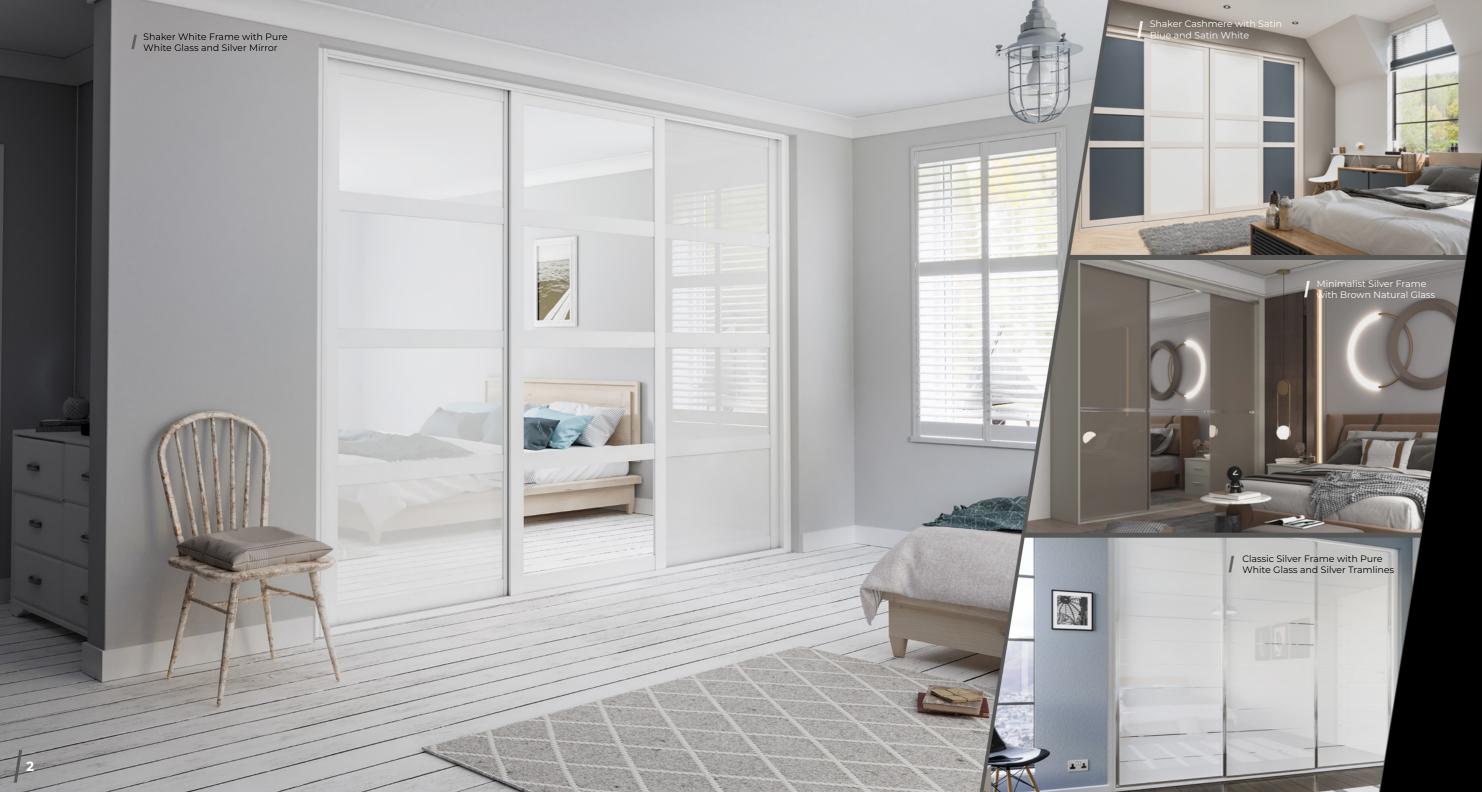

Glacier in Anthracite Gloss As one of the biggest suppliers of Home Decor custom-made doors in the UK, you can either choose from an existing range or select one of our own in-house models. These offer full versatility in design options including choices in glass and wood finishes, colour palettes and materials. Browse more of this brochure and see our styles up-close.

As one of the biggest supplier's of Home Decor custom-made doors in the UK you can choose from an impressive range of sliding door wardrobes. Alternatively, if you are looking for something different, choose from our own attractive styles designed and produced in-house in a wide variety of glass and wood finishes, available in every colour imaginable.