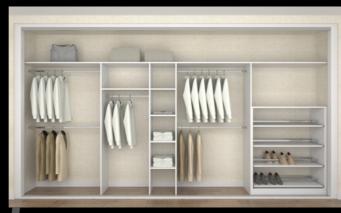

## WARDROBE INTERIORS

All of our interiors are made bespoke to fit your storage needs, and manufactured at The Sliding Door Wardrobe Company factory and showroom on the Team Valley.

Our wardrobe interiors are made from 18mm heavy grade board, finished in a heavy duty pvc edging to give outstanding durability, with chromed steel hanger bars. Drawers come in any width from 300mm wide and any number of drawers up to eight high, with soft close function as standard. They are constructed with metal sides and 18mm bases making them extremely durable. They are then finished with a pressed MDF sculpted drawer front.

All interiors come as standard in a white textured finish without backs, side and floors, however should you require these they can be included at the design stage, simply discuss your specific requirements with your designer.

White Finish with Pull Out Shoe Rack

White Halifax Oak with Pull Out Shoe Rack

Matt Light Grey

White Halifax Oak

Matt Dust Grey

White Finish with Shoe Bars

White Finish with Double Draw Units

White Finish with Double Hanging Rail