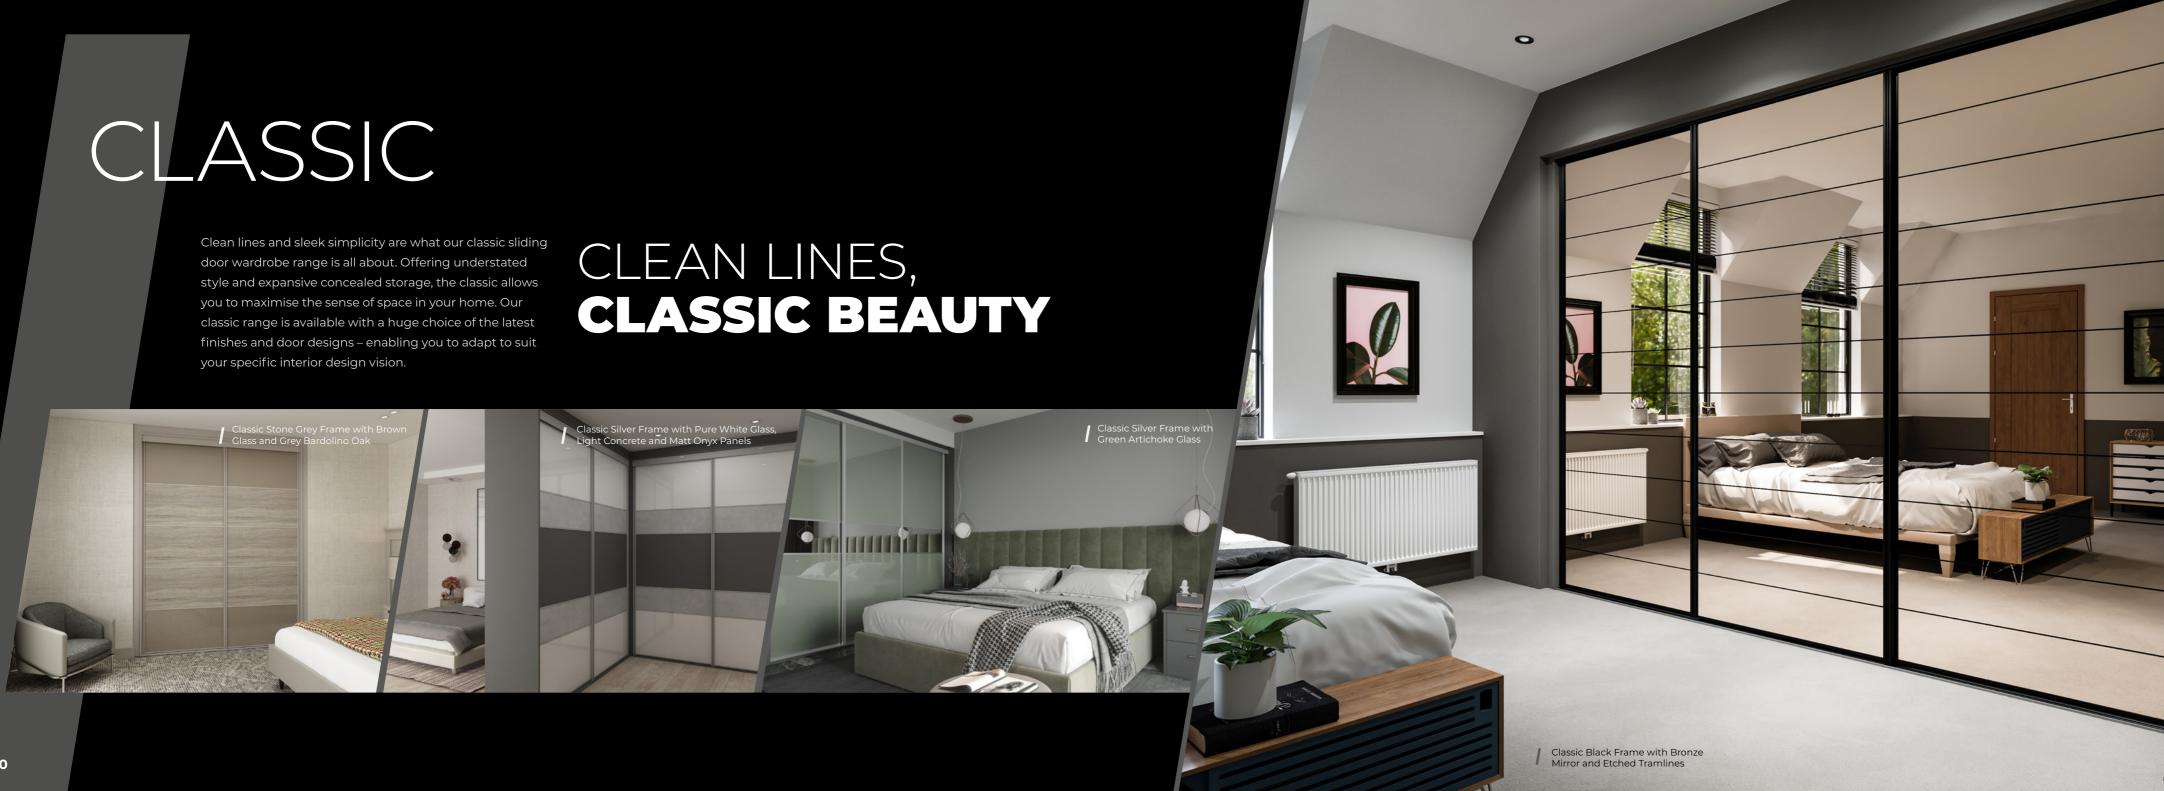

## MINIMALIST

Our gorgeous Minimalist range is unashamedly influenced by the best of Italian style. It makes a bold statement in your home by reducing ornamentation and increasing the smooth, sleek style factor. Rich glass colours add warmth and drama, undisturbed by a subtle brushed aluminium centre strip that minimises distraction and allows the glass to take centre-stage.

> Beautifully crafted with modern fixtures, the minimalist range will give your room a whole new feel and dimension.