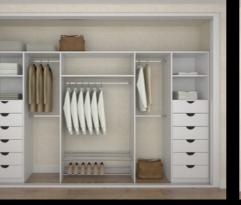

## WARDROBE INTERIORS

All of our interiors are made bespoke to fit your storage needs, and manufactured at The Sliding Door Wardrobe Company factory and showroom on the Team Valley.

Our wardrobe interiors are made from 18mm heavy grade board, finished in a heavy duty pvc edging to give outstanding durability, with chromed steel hanger bars. Drawers come in any width from 300mm wide and any number of drawers up to eight high, with soft close function as standard. They are constructed with metal sides and 18mm bases making them extremely durable. They are then finished with a pressed MDF sculpted drawer front.

All interiors come as standard in a white textured finish without backs, side and floors, however should you require these they can be included at the design stage, simply discuss your specific requirements with your designer.

White Finish with Pull Out Shoe Rack

White Halifax Oak with Pull Out Shoe Rack

Matt Light Grey

White Halifax Oak

Matt Dust Grey

White Finish with Shoe Bars

White Finish with Double Draw Units

White Finish with Double Hanging Rail