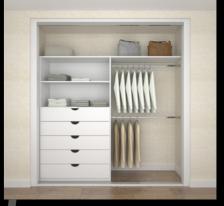

## WARDROBE INTERIORS

All of our interiors are made bespoke to fit your storage needs, and manufactured at The Sliding Door Wardrobe Company factory and showroom on the Team Valley.

Our wardrobe interiors are made from 18mm heavy grade board, finished in a heavy duty pvc edging to give outstanding durability, with chromed steel hanger bars. Drawers come in any width from 300mm wide and any number of drawers up to eight high, with soft close function as standard. They are constructed with metal sides and 18mm bases making them extremely durable. They are then finished with a pressed MDF sculpted drawer front.

All interiors come as standard in a white textured finish without backs, side and floors, however should you require these they can be included at the design stage, simply discuss your specific requirements with your designer.

White Finish with Pull Out Shoe Rack

White Halifax Oak with Pull Out Shoe Rack

Matt Light Grey

White Halifax Oak

Matt Dust Grey

White Finish with Shoe Bars

White Finish with Double Draw Units

White Finish with Double Hanging Rail