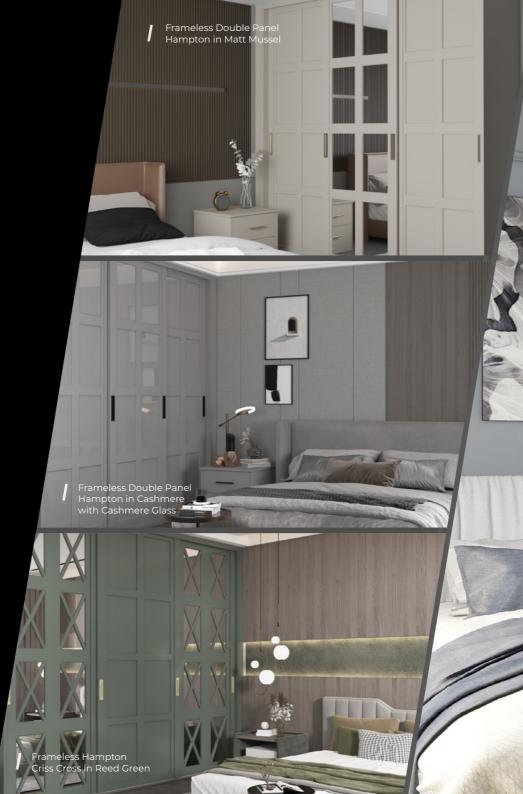

## FRAMELESS

No frames, no problem. Maximise the glass frontage of your wardrobes and create striking visual style with our Frameless range. Make the most of natural light and increase the perceived space of your room with these expansive glass panels.

Remove the distractions and focus on the style with Frameless wardrobes that maximise available glass and natural light.

### 0191 487 5870

theslidingdoorwardrobecompany.co.uk

Frameless Double Panel Hampton in White