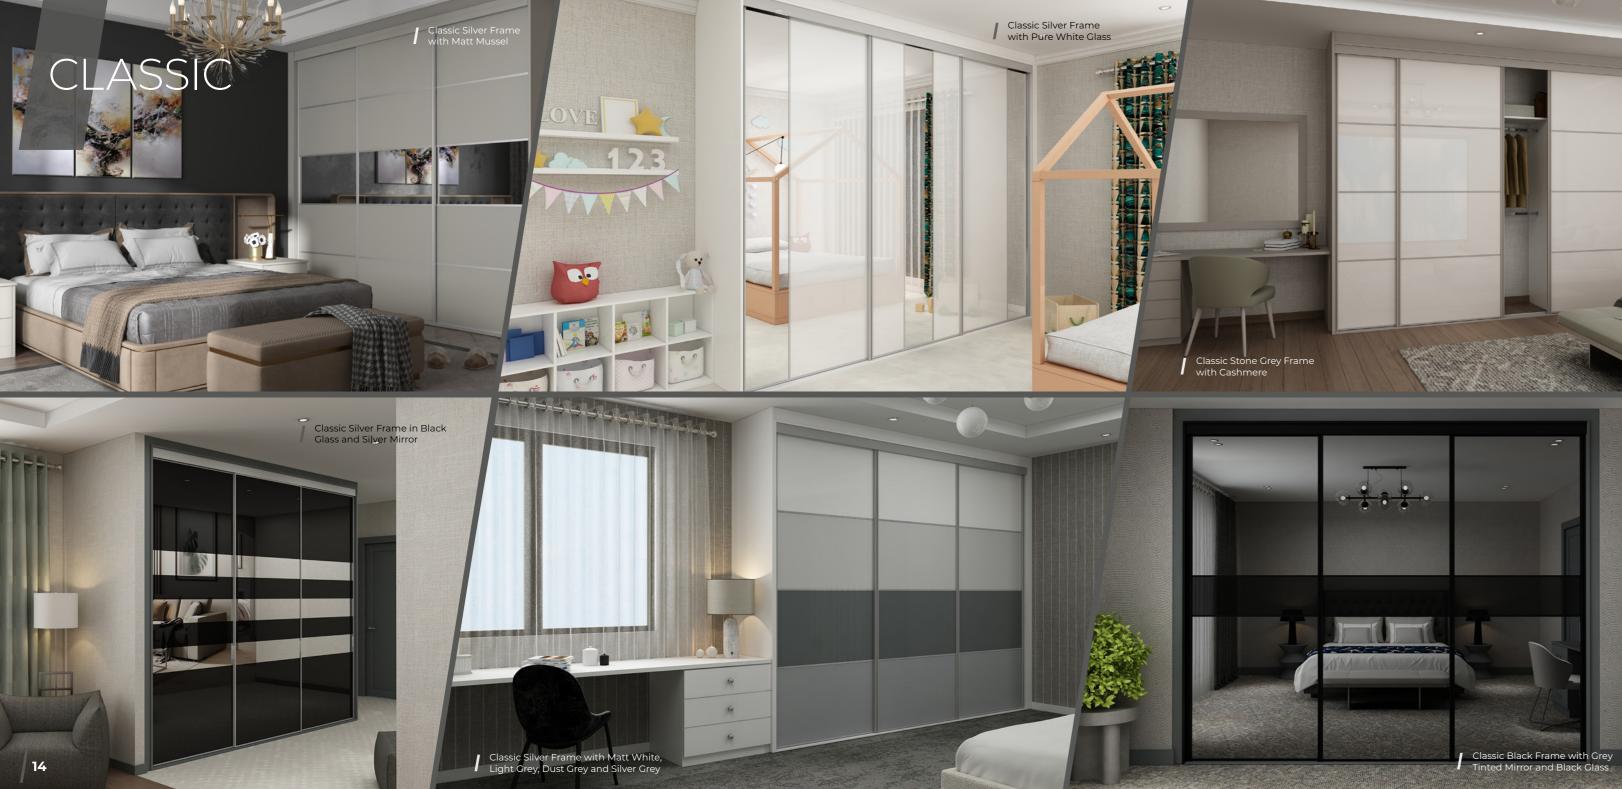

## ...ALL YOU HAVETODOIS CHOOSE THE STYLE THAT SUITS YOU!

Whether it's contemporary, classic or budget, The Sliding Door Wardrobe Company have a wardrobe to suit all tastes and requirements.

Visit the showroom and see how extensive the choice is.

Classic Silver Frame with Matt Stone Grey

CLASSIC

SHAKER

MINIMALIST

18

WARDROBES

Classic Black Frame with Matt Onyx