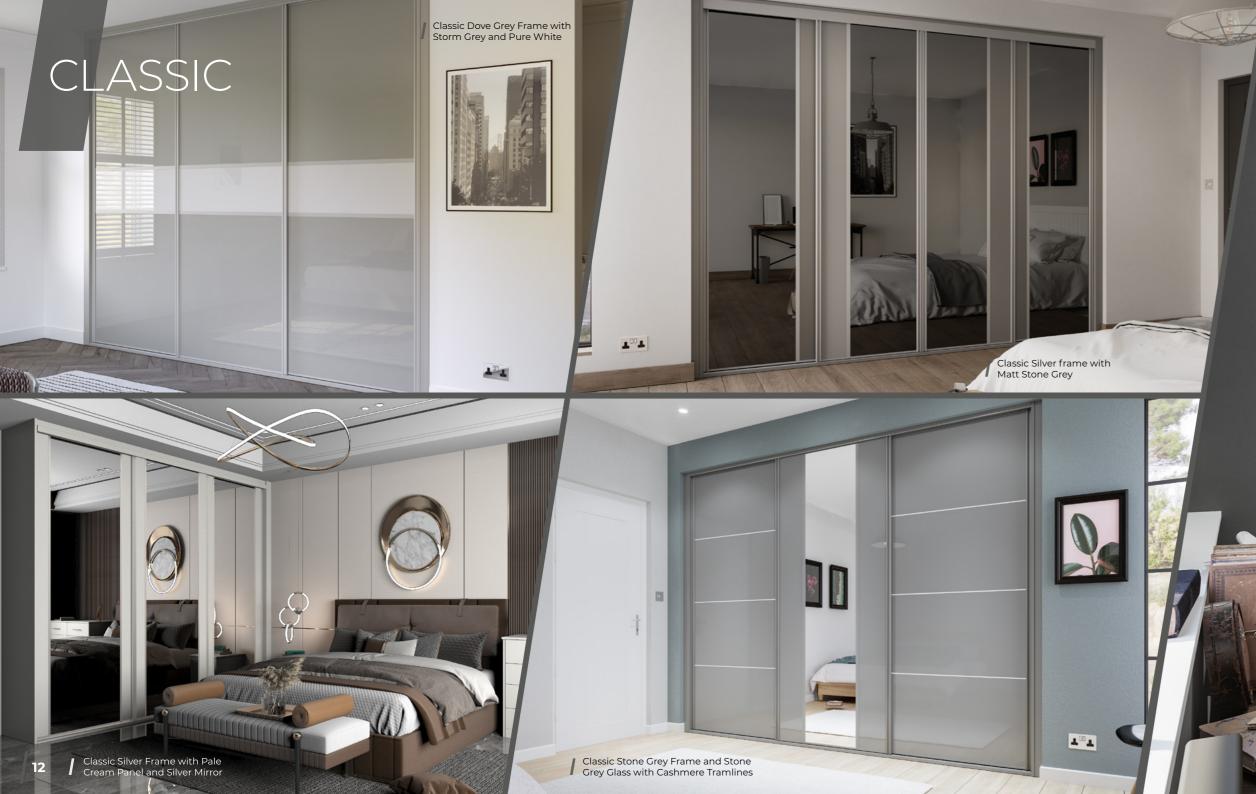

## ...ALL YOU HAVETODOIS CHOOSE THE STYLE THAT SUITS YOU!

Whether it's contemporary, classic or budget, The Sliding Door Wardrobe Company have a wardrobe to suit all tastes and requirements.

Visit the showroom and see how extensive the choice is.

Classic Silver Frame with Matt Stone Grey

CLASSIC

SHAKER

MINIMALIST

18

WARDROBES

Classic Black Frame with Matt Onyx