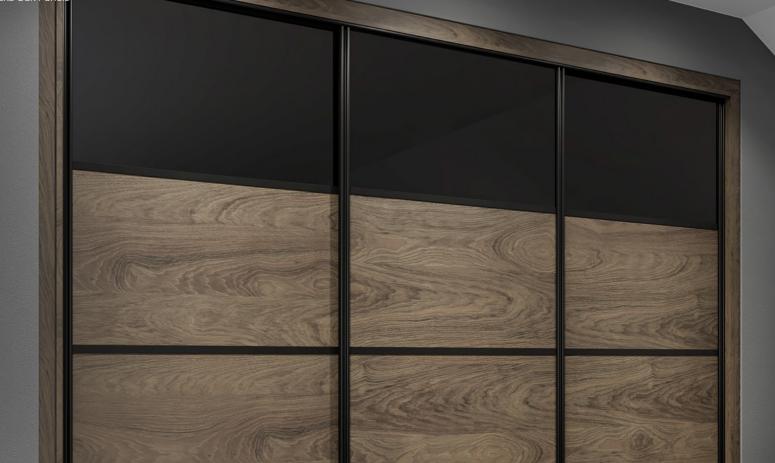

Classic Silver Frame with Matt Stone Grey

CLASSIC

SHAKER

MINIMALIST

18

WARDROBES

Classic Black Frame with Matt Onyx