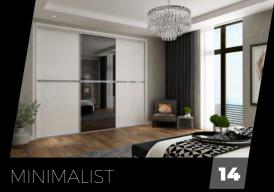

# 

Our gorgeous Minimalist range is unashamedly influenced by the best of Italian style. It makes a bold statement in your home by reducing ornamentation and increasing the smooth, sleek style factor. Rich glass colours add warmth and drama, undisturbed by a subtle brushed aluminium centre strip that minimises distraction and allows the glass to take centre-stage.

Beautifully crafted with modern fixtures, the minimalist range will give your room a whole new feel and dimension.

0191 487 5870

theslidingdoorwardrobecompany.co.uk