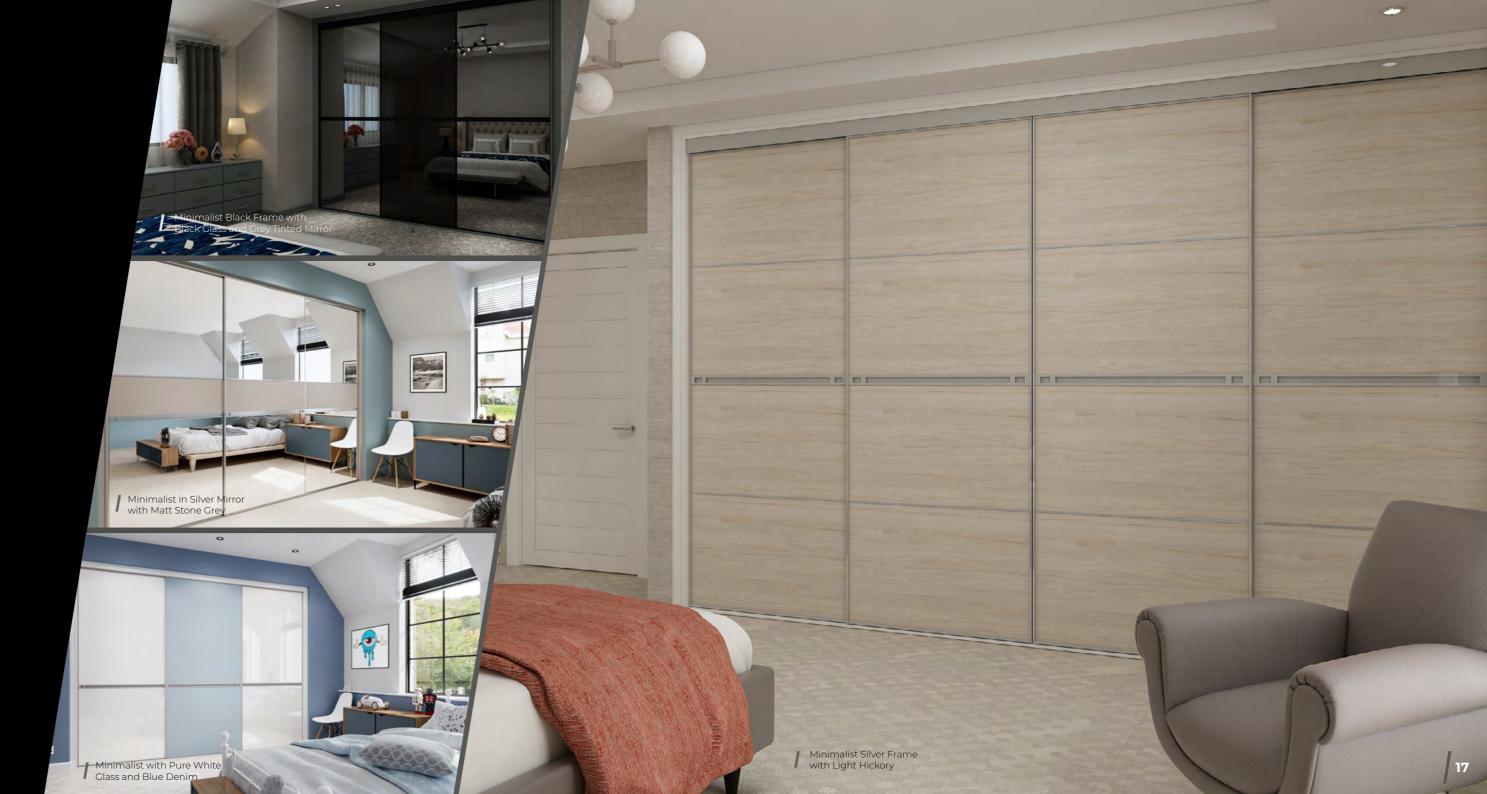

# 

Our gorgeous Minimalist range is unashamedly influenced by the best of Italian style. It makes a bold statement in your home by reducing ornamentation and increasing the smooth, sleek style factor. Rich glass colours add warmth and drama, undisturbed by a subtle brushed aluminium centre strip that minimises distraction and allows the glass to take centre-stage.

Beautifully crafted with modern fixtures, the minimalist range will give your room a whole new feel and dimension.

0191 487 5870

theslidingdoorwardrobecompany.co.uk