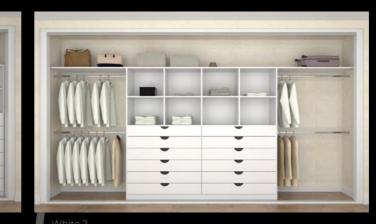

### WARDROBE INTERIORS

needs, and manufactured at The Sliding Door Wardrobe

Our wardrobe interiors are made from 18mm heavy grade board, finished in a heavy duty pvc edging to give outstanding durability, with chromed steel hanger any number of drawers up to eight high, with soft close function as standard. They are constructed with metal They are then finished with a pressed MDF sculpted

All interiors come as standard in a white textured finish without backs, side and floors, however should you require these they can be included at the design stage, simply discuss your specific requirements with your designer.