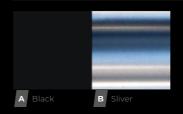

| Rich<br>Aluminium      | Storm Grey              | Taupe Metal                 |
| Stone Grey          | Satin Black<br>Classic | Satin<br>Anthracite<br>Authentic | Satin Brown<br>Walnut  | Satin Pure<br>White     | Satin Silver<br>Clearvision |
| Satin Soft<br>White | Satin Beige<br>Warm    | Satin Pearl<br>White             | Satin Stone<br>Grey    | Satin<br>Cashmere       | Satin Taupe<br>Metal        |
| Satin Grey<br>Metal | Satin Silver<br>Grey   | Satin Brown<br>Natural           | Satin Silver<br>Bronze | Satin Red<br>Terracotta | Satin Green<br>Sage         |
| Satin Green<br>Soft | Satin Blue<br>Shadow   | Satin Blue                       | Satin Silver           | Satin Grey              |                             |

#### WOOD COLOUR OPTIONS



#### MINIMALIST FRAMES



#### SHAKER FRAMES



#### FRAMES - CLASSIC



### WARDROBE INTERIORS

needs, and manufactured at The Sliding Door Wardrobe

Our wardrobe interiors are made from 18mm heavy grade board, finished in a heavy duty pvc edging to give outstanding durability, with chromed steel hanger any number of drawers up to eight high, with soft close function as standard. They are constructed with metal They are then finished with a pressed MDF sculpted

All interiors come as standard in a white textured finish without backs, side and floors, however should you require these they can be included at the design stage, simply discuss your specific requirements with your designer.



























# WARDROBES WARDROBES

Planning something special? We can design and build walk-in wardrobes and other