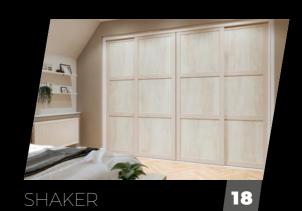

# SHAKER

The Shaker style boasts flat centre panels and square edges with minimal profiling. Often used in kitchens, Shaker design is timeless, bold and beautiful in equal measure. It's no surprise Shaker wardrobes are more popular than ever.

The distinctive design style that blends form and function effortlessly.

A beautiful style that puts purpose first.

Shaker Design in Matt Stone Grey with Soft Green Glass

Shaker Dove Grey Frame with Matt Light Grey and Silver Mirror