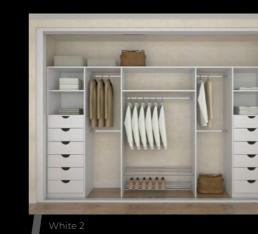

### WARDROBE INTERIORS

needs, and manufactured at The Sliding Door Wardrobe

Our wardrobe interiors are made from 18mm heavy grade board, finished in a heavy duty pvc edging to give outstanding durability, with chromed steel hanger any number of drawers up to eight high, with soft close function as standard. They are constructed with metal They are then finished with a pressed MDF sculpted

All interiors come as standard in a white textured finish without backs, side and floors, however should you require these they can be included at the design stage, simply discuss your specific requirements with your designer.