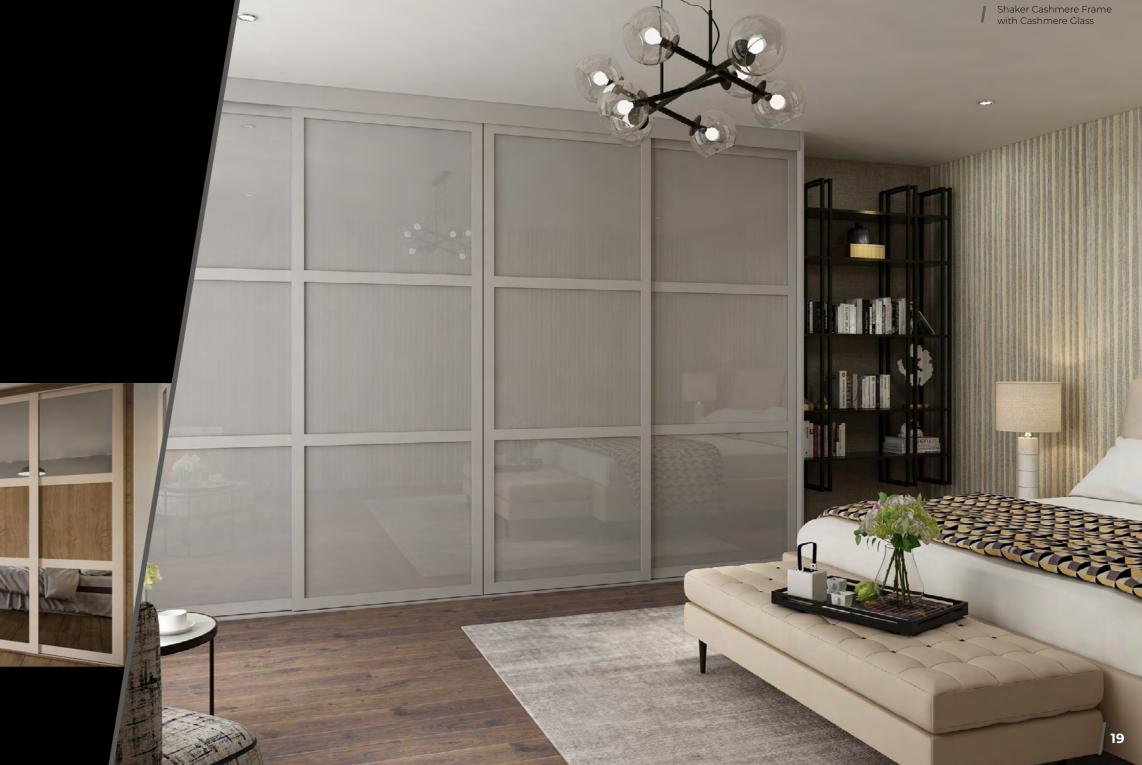

# SHAKER

The Shaker style boasts flat centre panels and square edges with minimal profiling. Often used in kitchens, Shaker design is timeless, bold and beautiful in equal measure. It's no surprise Shaker wardrobes are more popular than ever.

The distinctive design style that blends form and function effortlessly.

A beautiful style that puts purpose first.

Shaker Design in Matt Stone Grey with Soft Green Glass

Shaker Dove Grey Frame with Matt Light Grey and Silver Mirror