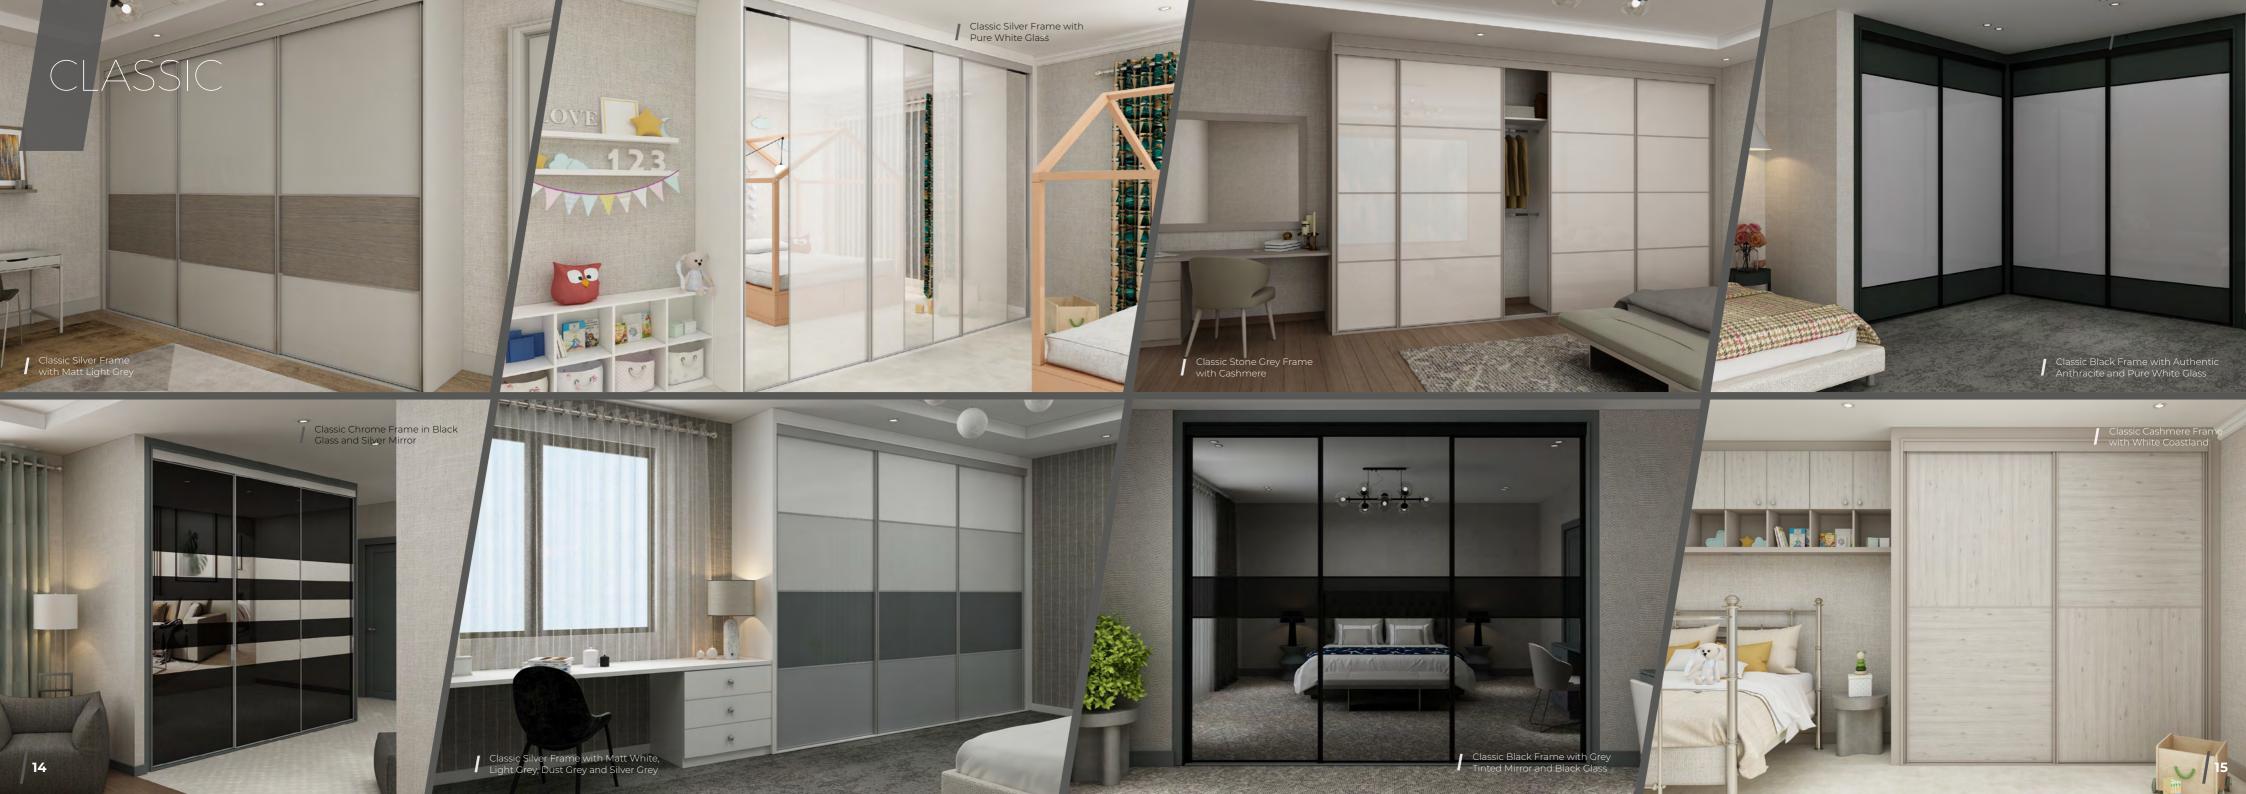

# CLASSIC

Clean lines and sleek simplicity are what our classic sliding door wardrobe range is all about. Offering understated style and expansive concealed storage, the classic allows you to maximise the sense of space in your home. Our classic range is available with a huge choice of the latest finishes and door designs – enabling you to adapt to suit your specific interior design vision.