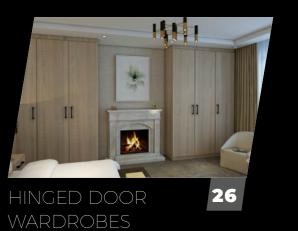

# HINGED DOOR WARDROBES

Our hinged door wardrobes are a great alternative to our range of sliding door wardrobes and a fantastic choice for those looking to give their wardrobes a more traditional

bespoke and will be designed to suit your individual requirements. We have a near endless choice of finishes, styles and storage solutions to ensure you will find a look and feel that is perfect for your home.