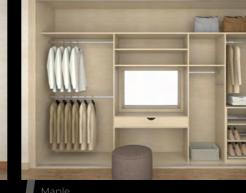

### WARDROBE INTERIORS

needs, and manufactured at The Sliding Door Wardrobe

Our wardrobe interiors are made from 18mm heavy grade board, finished in a heavy duty pvc edging to give outstanding durability, with chromed steel hanger any number of drawers up to eight high, with soft close function as standard. They are constructed with metal They are then finished with a pressed MDF sculpted

All interiors come as standard in a white textured finish without backs, side and floors, however should you require these they can be included at the design stage, simply discuss your specific requirements with your designer.

# WARDROBES WARDROBES

Planning something special? We can design and build walk-in wardrobes and other custom interiors for your chosen wardrobe solution, allowing you to utilise the space for whatever purpose you require. Whether you need a space to store your growing shoe collection or a fully-fledged walk-in dressing room, we can help.