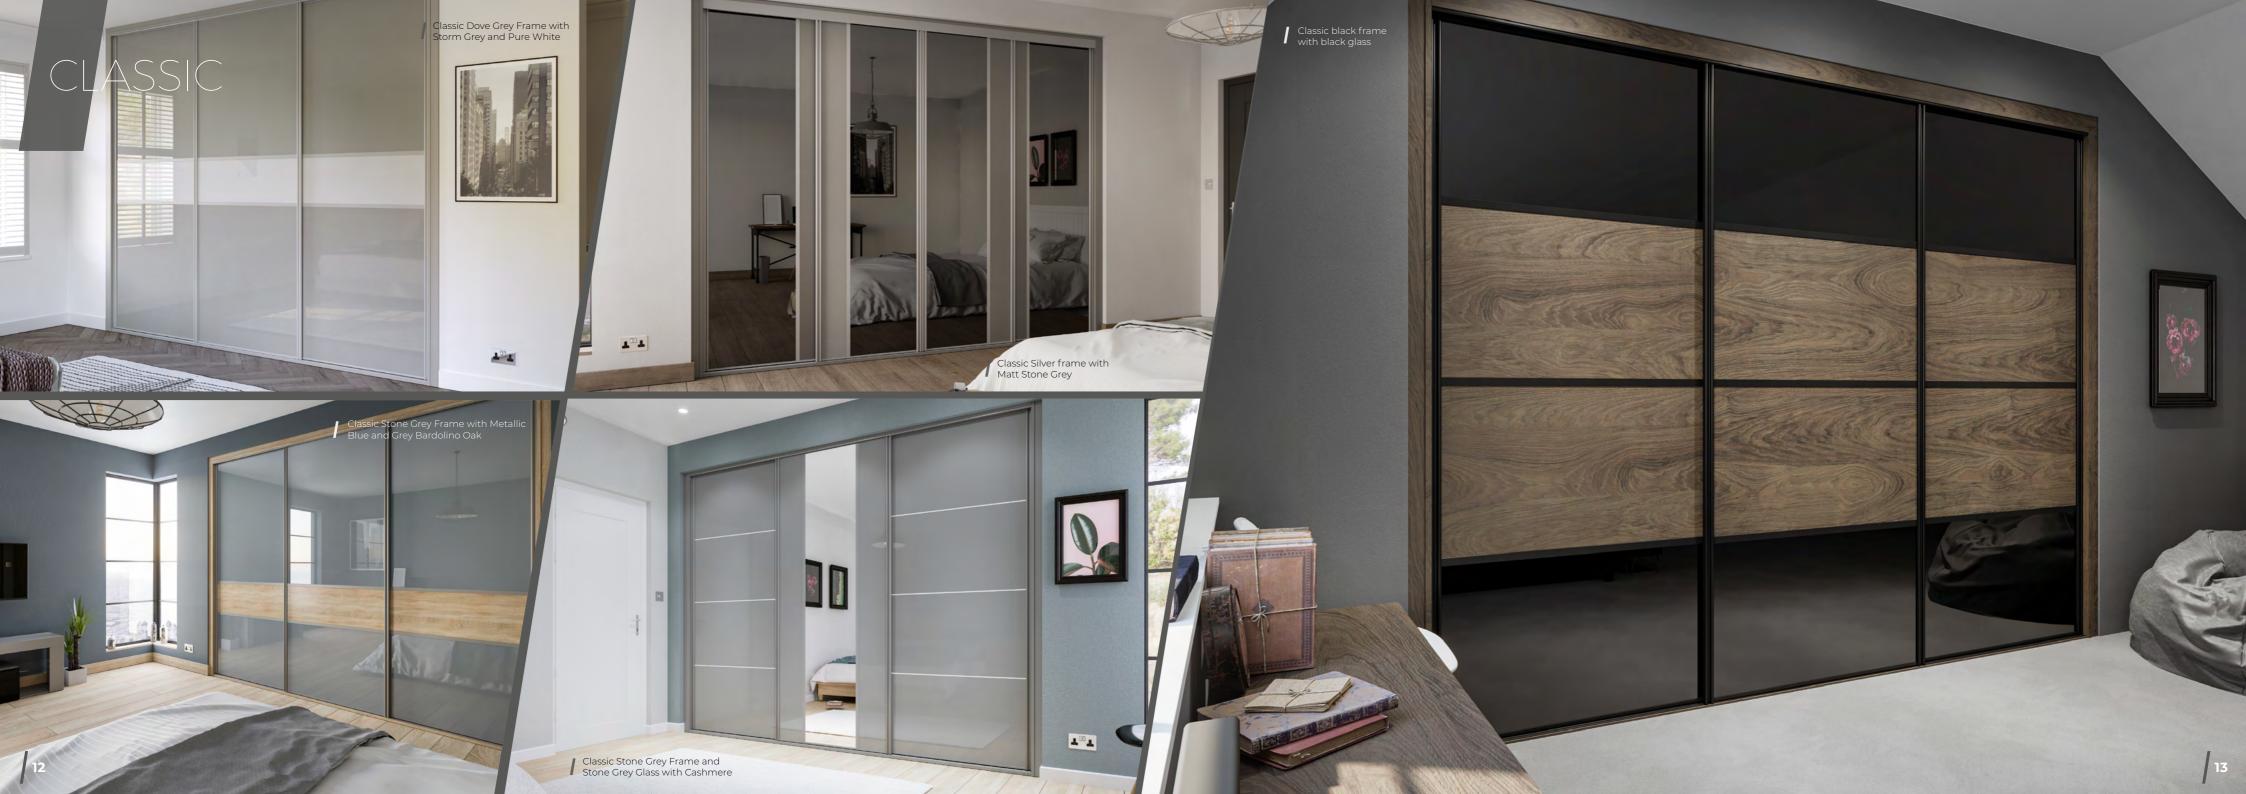

# CLASSIC

Clean lines and sleek simplicity are what our classic sliding door wardrobe range is all about. Offering understated style and expansive concealed storage, the classic allows you to maximise the sense of space in your home. Our classic range is available with a huge choice of the latest finishes and door designs – enabling you to adapt to suit your specific interior design vision.