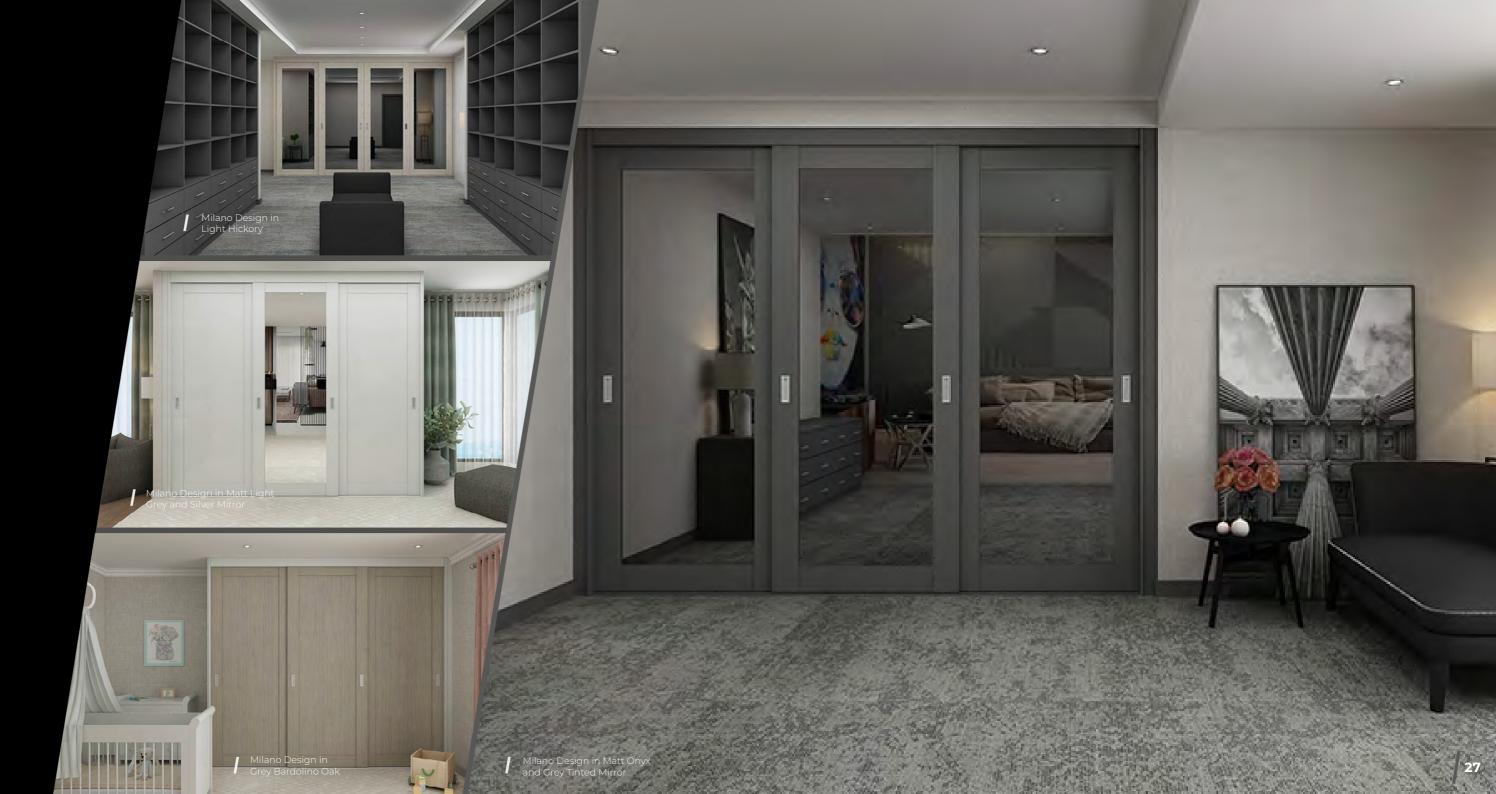

## 

Introducing our new Milano range, a beautiful collection that takes the sleek shaker style sliding doors and combines it with our stunning frameless range. They are perfect for contemporary and minimalist homes, evoking a sense of seamless style with a handle inset for convenience, that reduces usage of space and yet doesn't detract from sightlines.

The Milano is available with glass, mirror or wood panel inserts to fit all modern styles and tastes.

0191 487 5870

theslidingdoorwardrobecompany.co.uk