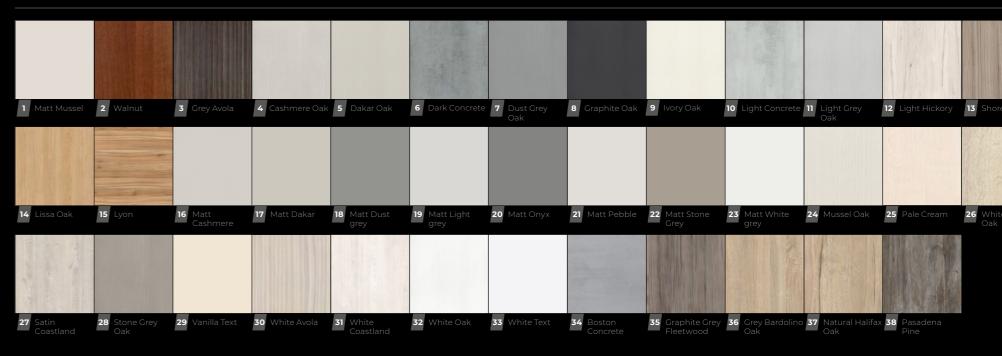

ergine                        | Rich<br>Aluminium      | Storm Grey              | Taupe Metal                 |
| Stone Grey          | Satin Black<br>Classic | Satin<br>Anthracite<br>Authentic | Satin Brown<br>Walnut  | Satin Pure<br>White     | Satin Silver<br>Clearvision |
| Satin Soft<br>White | Satin Beige<br>Warm    | Satin Pearl<br>White             | Satin Stone<br>Grey    | Satin<br>Cashmere       | Satin Taupe<br>Metal        |
| Satin Grey<br>Metal | Satin Silver<br>Grey   | Satin Brown<br>Natural           | Satin Silver<br>Bronze | Satin Red<br>Terracotta | Satin Green<br>Sage         |
| Satin Green<br>Soft | Satin Blue<br>Shadow   | Satin Blue                       | Satin Silver           | Satin Grey              |                             |

#### WOOD COLOUR OPTIONS



#### MINIMALIST FRAMES



#### SHAKER FRAMES



#### FRAMES - CLASSIC



### WARDROBE INTERIORS

needs, and manufactured at The Sliding Door Wardrobe

Our wardrobe interiors are made from 18mm heavy grade board, finished in a heavy duty pvc edging to give outstanding durability, with chromed steel hanger any number of drawers up to eight high, with soft close function as standard. They are constructed with metal They are then finished with a pressed MDF sculpted

All interiors come as standard in a white textured finish without backs, side and floors, however should you require these they can be included at the design stage, simply discuss your specific requirements with your designer.



























# WARDROBES WARDROBES

Planning something special? We can design and build w