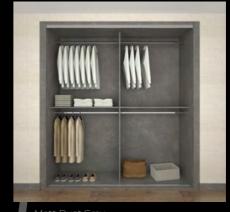

### WARDROBE INTERIORS

needs, and manufactured at The Sliding Door Wardrobe

Our wardrobe interiors are made from 18mm heavy grade board, finished in a heavy duty pvc edging to give outstanding durability, with chromed steel hanger any number of drawers up to eight high, with soft close function as standard. They are constructed with metal They are then finished with a pressed MDF sculpted

All interiors come as standard in a white textured finish without backs, side and floors, however should you require these they can be included at the design stage, simply discuss your specific requirements with your designer.