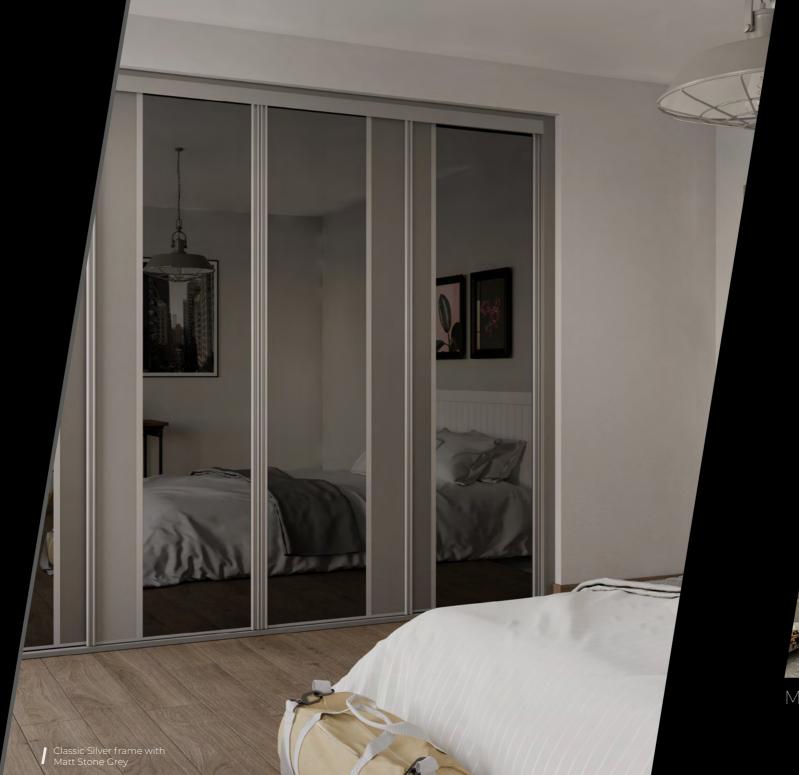

# LOOKING FOR A UNIQUE STYLE OR COLOUR

Whatever your storage requirements, you'll find a wardrobe to suit the unique shape and design of your home in our range. We are happy to discuss any unique or bespoke scenarios and can design solutions to fit virtually any space.

As one of the biggest supplier's of Home Decor custom-made doors in the UK you can choose from an impressive range of sliding door wardrobes. Alternatively, if you are looking for something different, choose from our own attractive styles designed and produced in-house in a wide variety of glass and wood finishes, available in every colour imaginable.