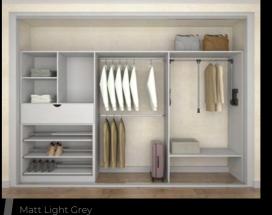

### WARDROBE INTERIORS

needs, and manufactured at The Sliding Door Wardrobe

Our wardrobe interiors are made from 18mm heavy grade board, finished in a heavy duty pvc edging to give outstanding durability, with chromed steel hanger any number of drawers up to eight high, with soft close function as standard. They are constructed with metal They are then finished with a pressed MDF sculpted

All interiors come as standard in a white textured finish without backs, side and floors, however should you require these they can be included at the design stage, simply discuss your specific requirements with your designer.

# WARDROBES WARDROBES

Planning something special? We can design and build walk-in wardrobes and other custom interiors for your chosen wardrobe solution, allowing you to utilise the space for whatever purpose you require. Whether you need a space to store your growing shoe collection or a fully-fledged walk-in dressing room, we can help.