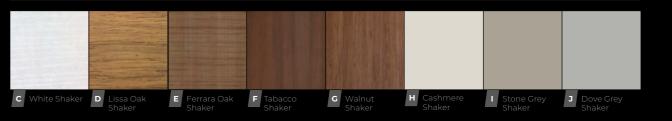

m      | Storm Grey              | Taupe Metal                 |
| Stone Grey          | Satin Black<br>Classic | Satin<br>Anthracite<br>Authentic | Satin Brown<br>Walnut  | Satin Pure<br>White     | Satin Silver<br>Clearvision |
| Satin Soft<br>White | Satin Beige<br>Warm    | Satin Pearl<br>White             | Satin Stone<br>Grey    | Satin<br>Cashmere       | Satin Taupe<br>Metal        |
| Satin Grey<br>Metal | Satin Silver<br>Grey   | Satin Brown<br>Natural           | Satin Silver<br>Bronze | Satin Red<br>Terracotta | Satin Green<br>Sage         |
| Satin Green<br>Soft | Satin Blue<br>Shadow   | Satin Blue                       | Satin Silver           | Satin Grey              |                             |

#### WOOD COLOUR OPTIONS



#### MINIMALIST FRAMES



#### SHAKER FRAMES



#### FRAMES - CLASSIC



### WARDROBE INTERIORS

needs, and manufactured at The Sliding Door Wardrobe

Our wardrobe interiors are made from 18mm heavy grade board, finished in a heavy duty pvc edging to give outstanding durability, with chromed steel hanger any number of drawers up to eight high, with soft close function as standard. They are constructed with metal They are then finished with a pressed MDF sculpted

All interiors come as standard in a white textured finish without backs, side and floors, however should you require these they can be included at the design stage, simply discuss your specific requirements with your designer.



























# WARDROBES WARDROBES

Planning something special? We can design and build walk-in wardrobes and other custom interiors for