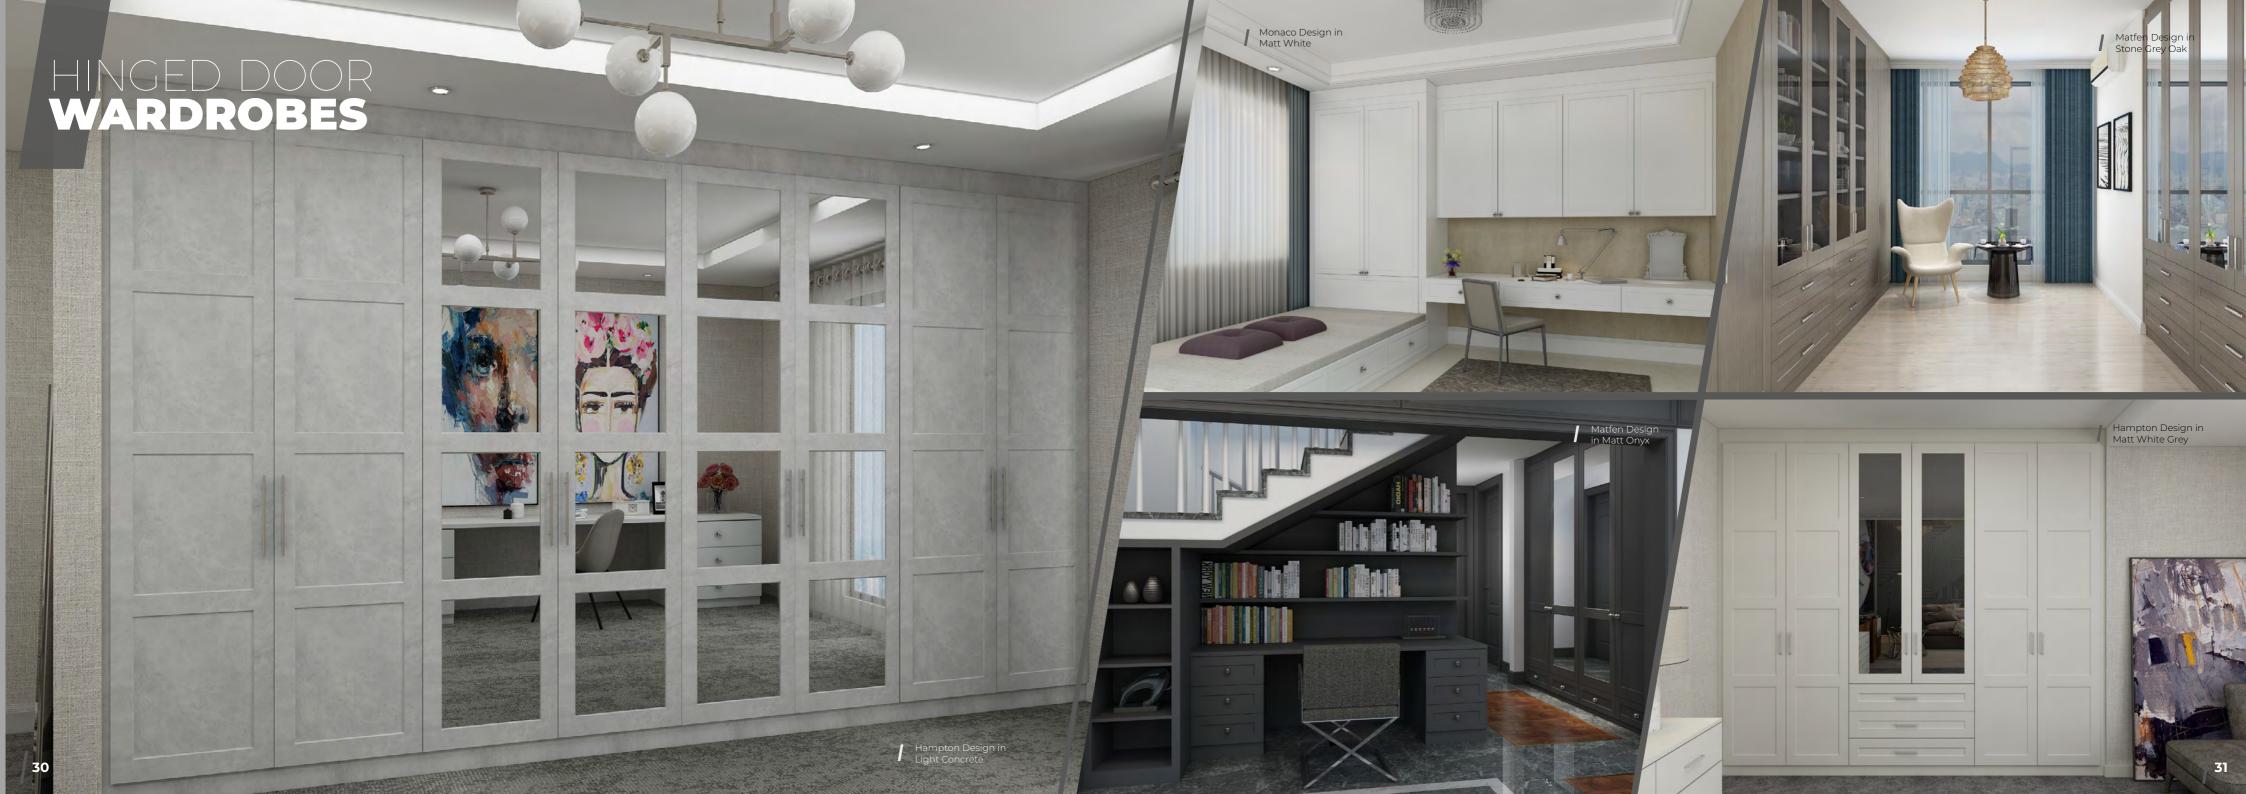

# HINGED DOOR WARDROBES

Our hinged door wardrobes are a great alternative to our range of sliding door wardrobes and a fantastic choice for those looking to give their wardrobes a more traditional

bespoke and will be designed to suit your individual requirements. We have a near endless choice of finishes, styles and storage solutions to ensure you will find a look and feel that is perfect for your home.

# LOOKING FOR A UNIQUE STYLE OR COLOUR

Whatever your storage requirements, you'll find a wardrobe to suit the unique shape and design of your home in our range. We are happy to discuss any unique or bespoke scenarios and can design solutions to fit virtually any space.

As one of the biggest supplier's of Home Decor custom-made doors in the UK you can choose from an impressive range of sliding door wardrobes. Alternatively, if you are looking for something different, choose from our own attractive styles designed and produced in-house in a wide variety of glass and wood finishes, available in every colour imaginable.