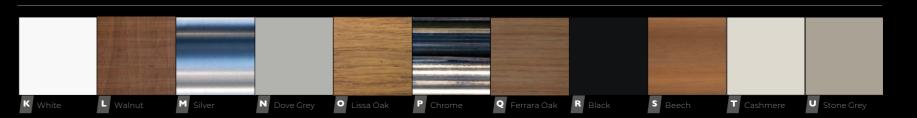

| Taupe Metal                 |
| Stone Grey          | Satin Black<br>Classic | Satin<br>Anthracite<br>Authentic | Satin Brown<br>Walnut  | Satin Pure<br>White     | Satin Silver<br>Clearvision |
| Satin Soft<br>White | Satin Beige<br>Warm    | Satin Pearl<br>White             | Satin Stone<br>Grey    | Satin<br>Cashmere       | Satin Taupe<br>Metal        |
| Satin Grey<br>Metal | Satin Silver<br>Grey   | Satin Brown<br>Natural           | Satin Silver<br>Bronze | Satin Red<br>Terracotta | Satin Green<br>Sage         |
| Satin Green<br>Soft | Satin Blue<br>Shadow   | Satin Blue                       | Satin Silver           | Satin Grey              |                             |

#### WOOD COLOUR OPTIONS



#### MINIMALIST FRAMES



#### SHAKER FRAMES



#### FRAMES - CLASSIC



### WARDROBE INTERIORS

needs, and manufactured at The Sliding Door Wardrobe

Our wardrobe interiors are made from 18mm heavy grade board, finished in a heavy duty pvc edging to give outstanding durability, with chromed steel hanger any number of drawers up to eight high, with soft close function as standard. They are constructed with metal They are then finished with a pressed MDF sculpted

All interiors come as standard in a white textured finish without backs, side and floors, however should you require these they can be included at the design stage, simply discuss your specific requirements with your designer.



























# WARDROBES WARDROBES

Planning something special? We can design and build walk-in wardrobes and other custom interiors for your chosen wardrobe solu