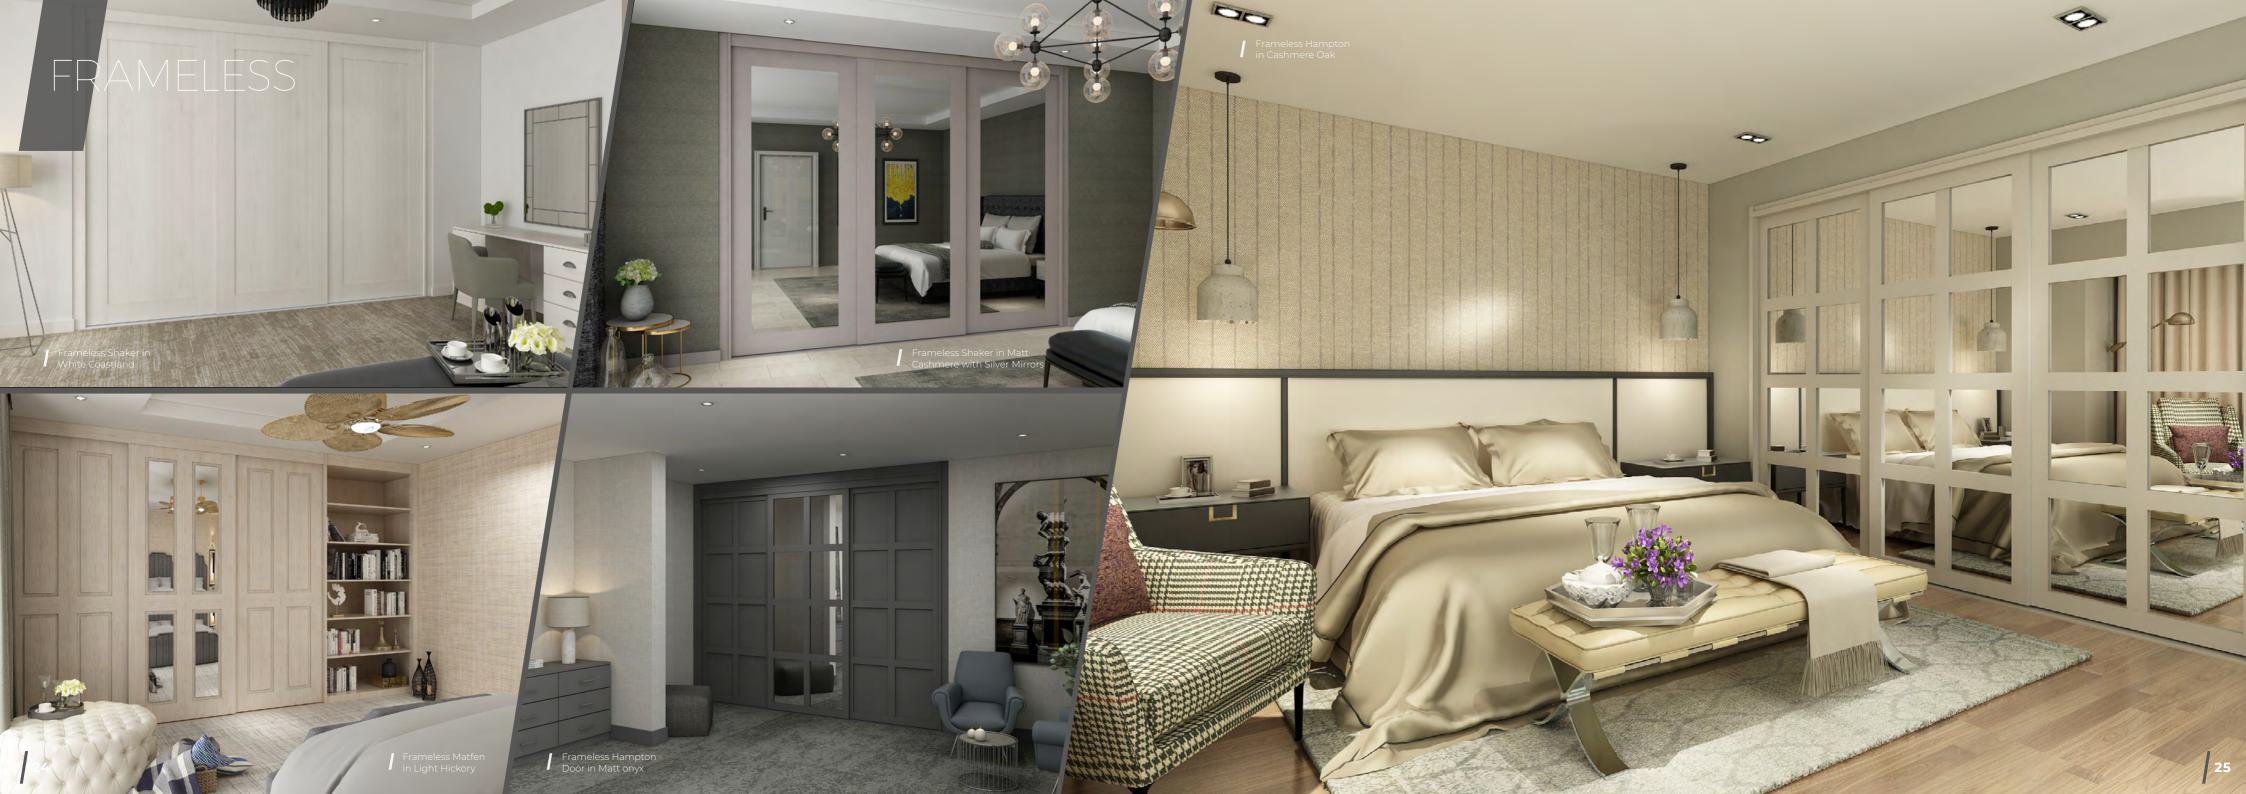

## FRAMELESS

No frames, no problem. Maximise the glass frontage of your wardrobes and create striking visual style with our Frameless range. Make the most of natural light and increase the perceived space of your room with these expansive glass panels.

Remove the distractions and focus on the style with Frameless wardrobes that maximise available glass and natural light.

0191 487 5870

theslidingdoorwardrobecompany couk