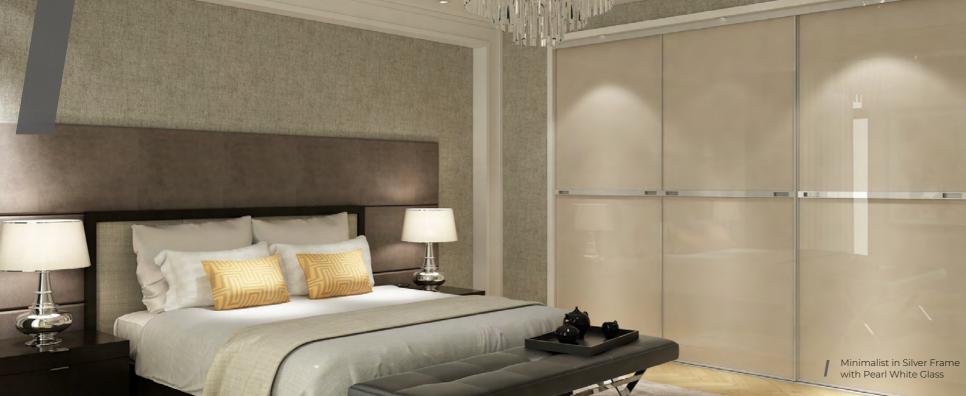

# 

Our gorgeous Minimalist range is unashamedly influenced by the best of Italian style. It makes a bold statement in your home by reducing ornamentation and increasing the smooth, sleek style factor. Rich glass colours add warmth and drama, undisturbed by a subtle brushed aluminium centre strip that minimises distraction and allows the glass to take centre-stage.

Beautifully crafted with modern fixtures, the minimalist range will give your room a whole new feel and dimension.

0191 487 5870

theslidingdoorwardrobecompany.co.uk