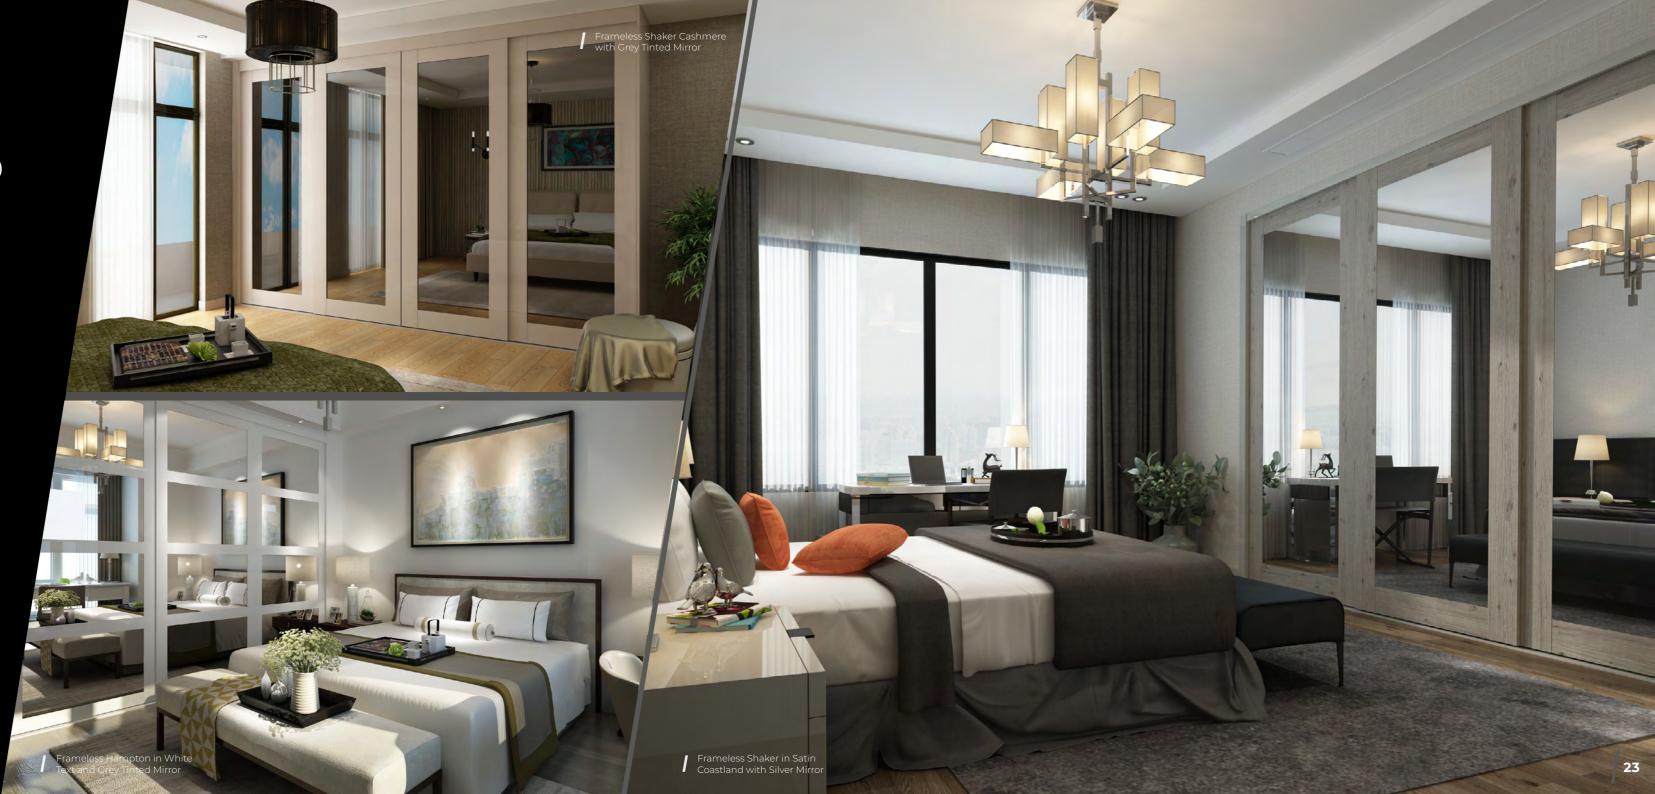

## FRAMELESS

No frames, no problem. Maximise the glass frontage of your wardrobes and create striking visual style with our Frameless range. Make the most of natural light and increase the perceived space of your room with these expansive glass panels.

Remove the distractions and focus on the style with Frameless wardrobes that maximise available glass and natural light.

0191 487 5870

theslidingdoorwardrobecompany couk