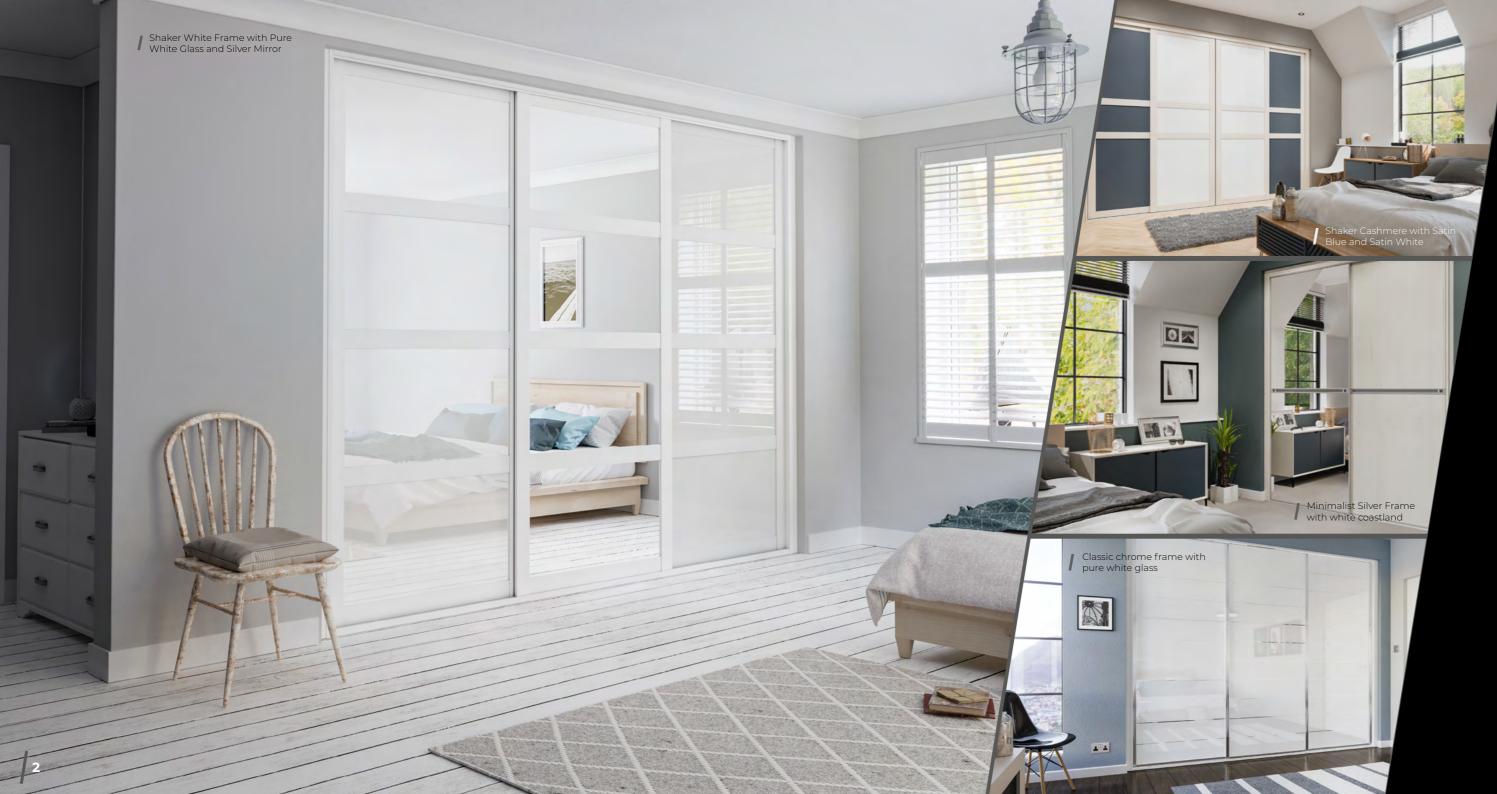

# SHAKER

The Shaker style boasts flat centre panels and square edges with minimal profiling. Often used in kitchens, Shaker design is timeless, bold and beautiful in equal measure. It's no surprise Shaker wardrobes are more popular than ever.

The distinctive design style that blends form and function effortlessly.

A beautiful style that puts purpose first.

Shaker Design in Matt Stone Grey with Soft Green Glass

Shaker Dove Grey Frame with Matt Light Grey and Silver Mirror