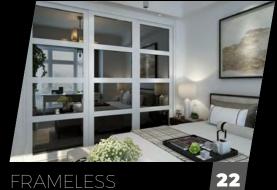

## FRAMELESS

No frames, no problem. Maximise the glass frontage of your wardrobes and create striking visual style with our Frameless range. Make the most of natural light and increase the perceived space of your room with these expansive glass panels.

Remove the distractions and focus on the style with Frameless wardrobes that maximise available glass and natural light.

0191 487 5870

theslidingdoorwardrobecompany couk