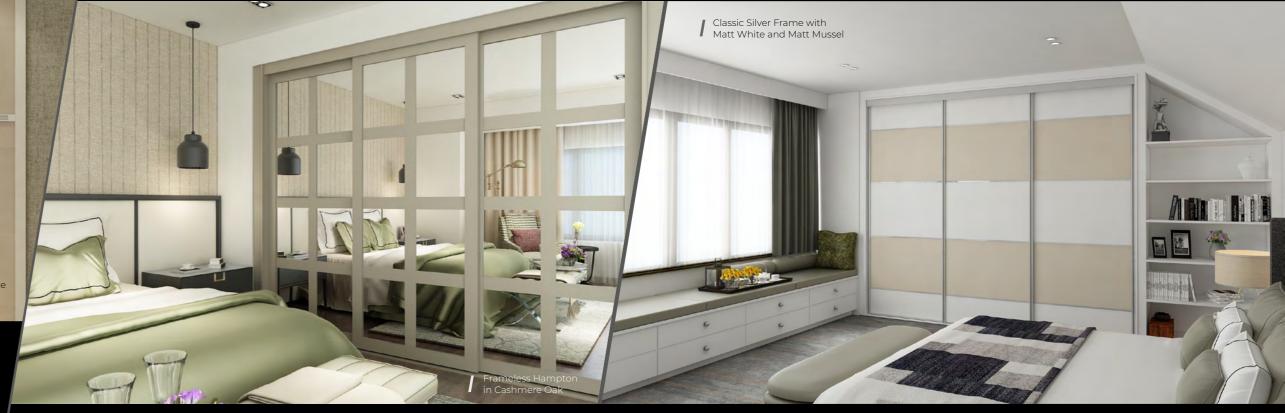

## FRAMELESS

No frames, no problem. Maximise the glass frontage of your wardrobes and create striking visual style with our Frameless range. Make the most of natural light and increase the perceived space of your room with these expansive glass panels.

Remove the distractions and focus on the style with Frameless wardrobes that maximise available glass and natural light.

0191 487 5870

theslidingdoorwardrobecompany couk