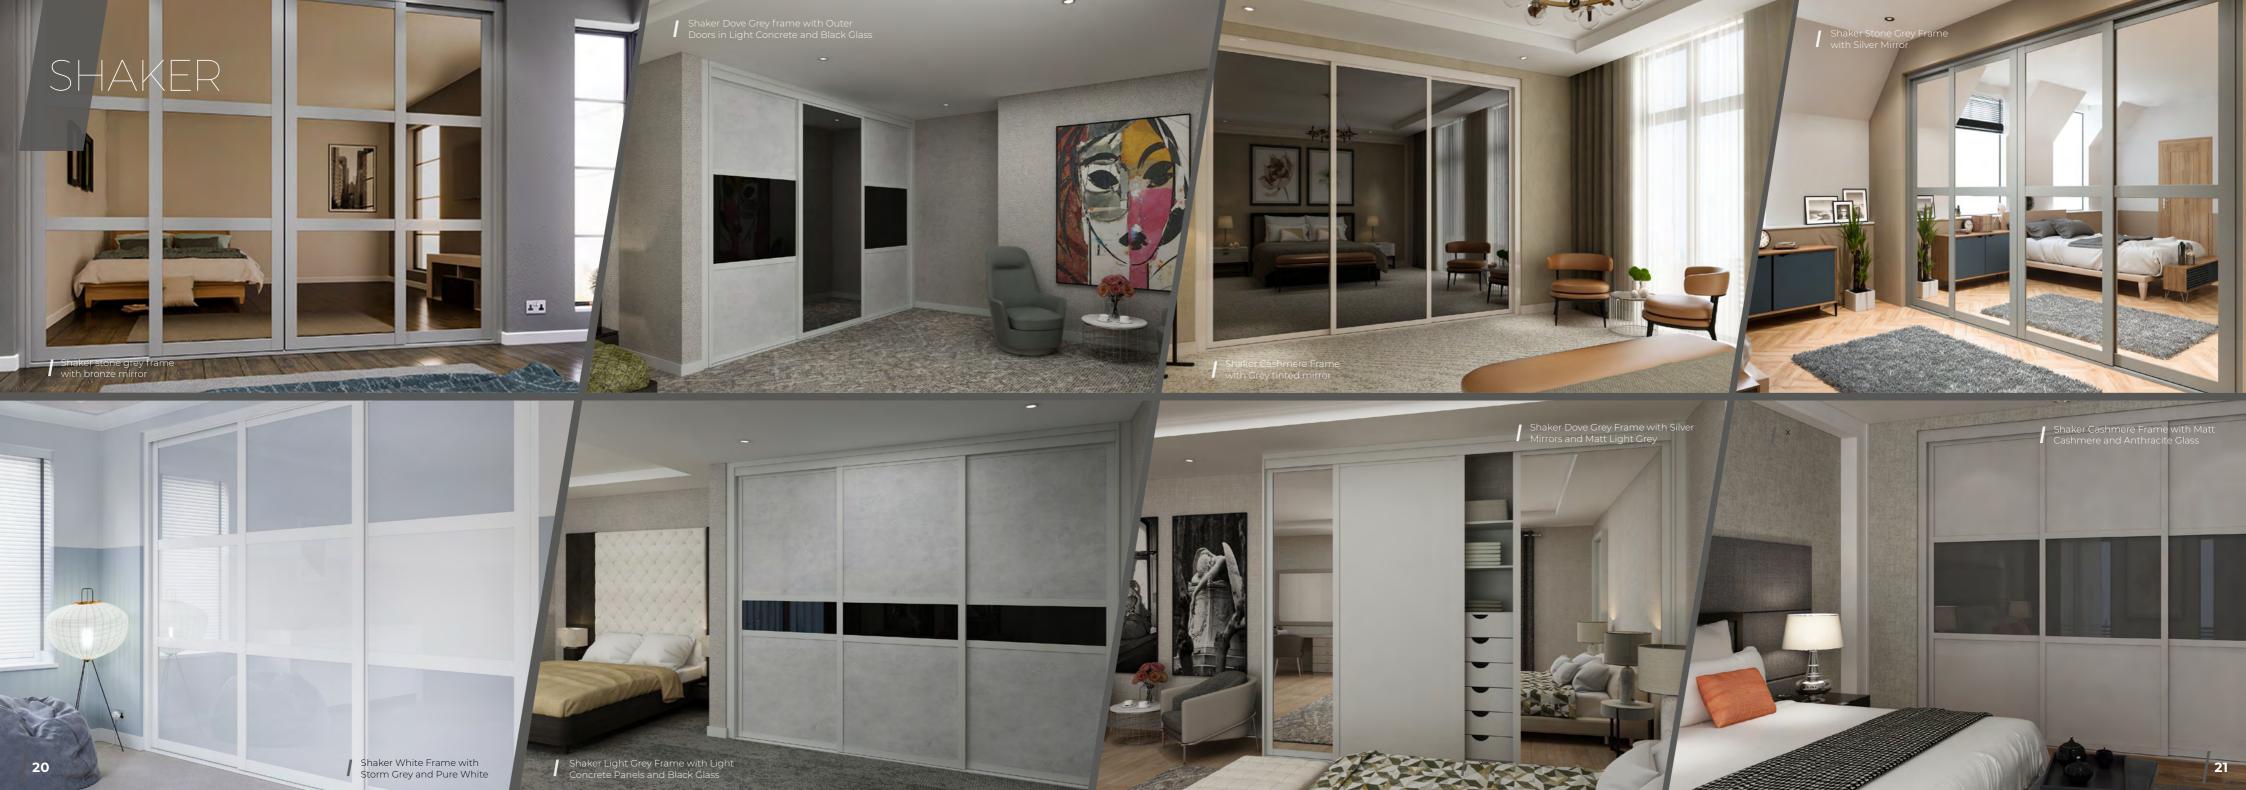

# SHAKER

The Shaker style boasts flat centre panels and square edges with minimal profiling. Often used in kitchens, Shaker design is timeless, bold and beautiful in equal measure. It's no surprise Shaker wardrobes are more popular than ever.

The distinctive design style that blends form and function effortlessly.

A beautiful style that puts purpose first.

Shaker Design in Matt Stone Grey with Soft Green Glass

Shaker Dove Grey Frame with Matt Light Grey and Silver Mirror