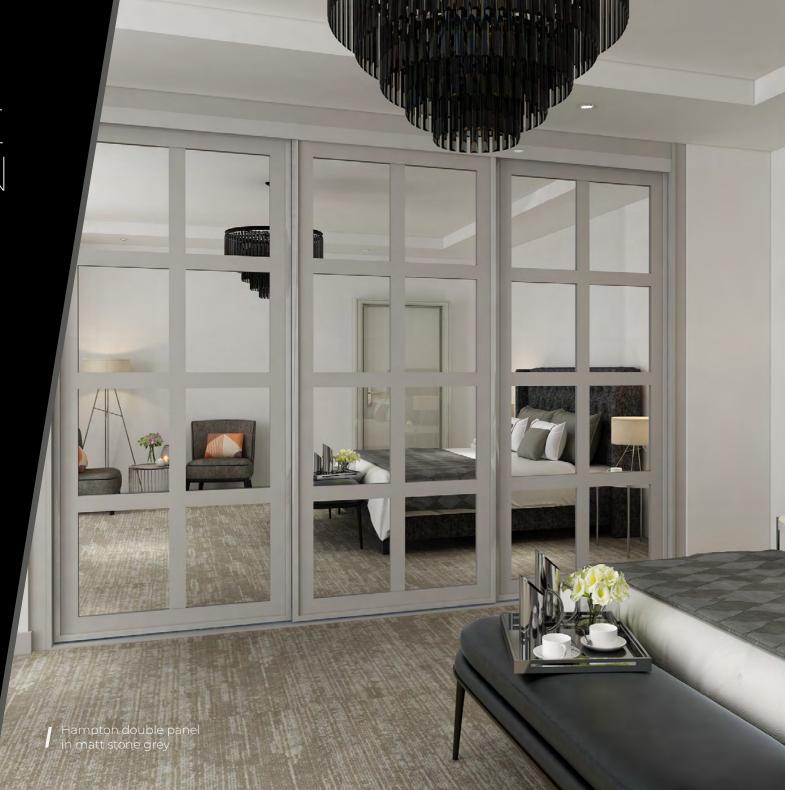

# CLASSIC

Clean lines and sleek simplicity are what our classic sliding door wardrobe range is all about. Offering understated style and expansive concealed storage, the classic allows you to maximise the sense of space in your home. Our classic range is available with a huge choice of the latest finishes and door designs – enabling you to adapt to suit your specific interior design vision.

# CLEAN LINES, CLASSIC BEAUTY