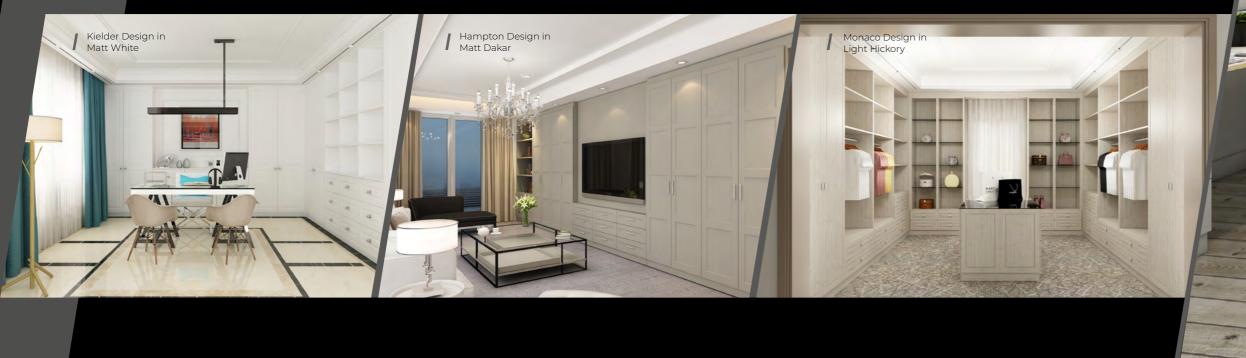

# HINGED DOOR WARDROBES

Our hinged door wardrobes are a great alternative to our range of sliding door wardrobes and a fantastic choice for those looking to give their wardrobes a more traditional

bespoke and will be designed to suit your individual requirements. We have a near endless choice of finishes, styles and storage solutions to ensure you will find a look and feel that is perfect for your home.

# LOOKING FOR A UNIQUE STYLE OR COLOUR

Whatever your storage requirements, you'll find a wardrobe to suit the unique shape and design of your home in our range. We are happy to discuss any unique or bespoke scenarios and can design solutions to fit virtually any space.

As one of the biggest supplier's of Home Decor custom-made doors in the UK you can choose from an impressive range of sliding door wardrobes. Alternatively, if you are looking for something different, choose from our own attractive styles designed and produced in-house in a wide variety of glass and wood finishes, available in every colour imaginable.