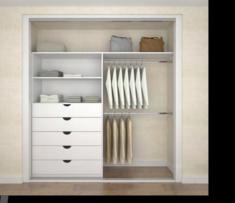

### WARDROBE INTERIORS

needs, and manufactured at The Sliding Door Wardrobe

Our wardrobe interiors are made from 18mm heavy grade board, finished in a heavy duty pvc edging to give outstanding durability, with chromed steel hanger any number of drawers up to eight high, with soft close function as standard. They are constructed with metal They are then finished with a pressed MDF sculpted

All interiors come as standard in a white textured finish without backs, side and floors, however should you require these they can be included at the design stage, simply discuss your specific requirements with your designer.