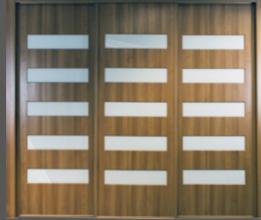

### 0800 083 2549

theslidingdoorwardrobecompany.co.uk

A fusion of traditional styling with modern materials to create a stunning array of sliding door options. Choose from Ferrara Oak, Lissa Oak, Walnut, Tobacco, Maple, White Shaker, Cashmere or Stone Grey, designed to epitomise the classic Shaker style, then either compliment with matching wood effect panels or make a bolder statement with a contrasting wood or glass panel in any combination.

Whether you are looking for a sleek, black glass panelled finish, or a bright spacious mirrored panelled door - the shaker range combines elegance with practicality.

They are so attractive, why not combine black glass and mirror panels?