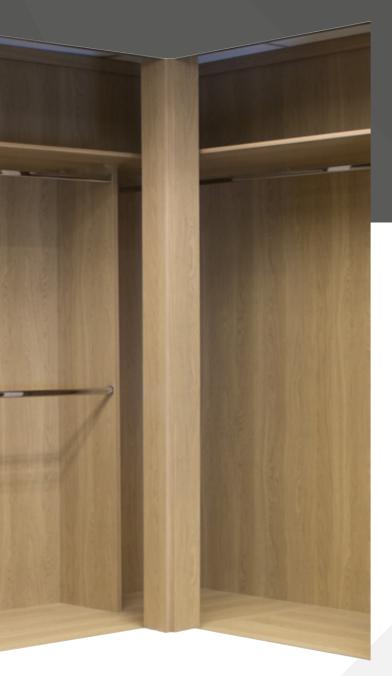

# Interiors

#### Smart and seamless storage to suit any space.

All of our interiors are made bespoke to fit your storage needs, and manufactured at The Sliding Door Wardrobe Company factory and showroom at Team Valley.

Our wardrobe interiors are made from 18mm heavy grade board with chromed steel hanger bars. Drawers come in any width from 300mm wide and any number of drawers up to eight high, with soft close function as standard. They are constructed with metal sides and 18mm bases making them extremely durable. They are then finished with a pressed rounded front.

All interiors come as standard in a white textured finish without backs, side and floors, however should you require these they can be included at the design stage, simply discuss your specific requirements with your designer.

Should you require something even more bespoke we offer a large range of coloured interior options to further enhance your wardrobe.

We can also cater for all wardrobe depths by using front

to back hanging as well as standard side to side in order to get as much out of the space available to you.