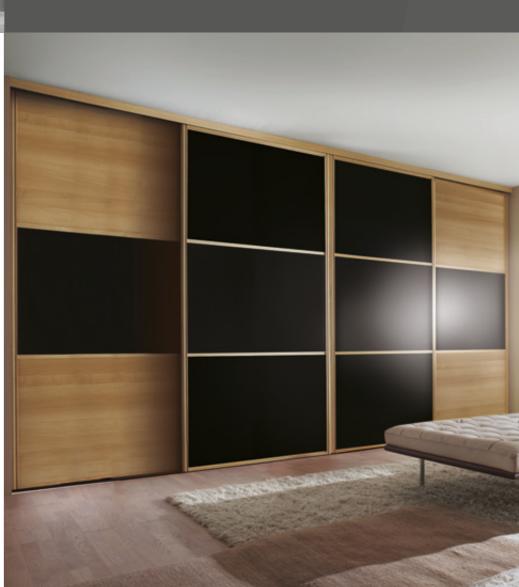

# Minimalist

Our gorgeous Minimalist range is unashamedly Italian influenced and makes a bold statement in any modern home. Rich glass colours add warmth and drama and just ooze luxury. The subtle, brushed aluminium centre strip is deliberately understated, allowing the majestic glass panels to dominate the design to breathtaking effect.

> Beautifully crafted with modern fixtures, the minimalist range will give your room a whole new feel and dimension.