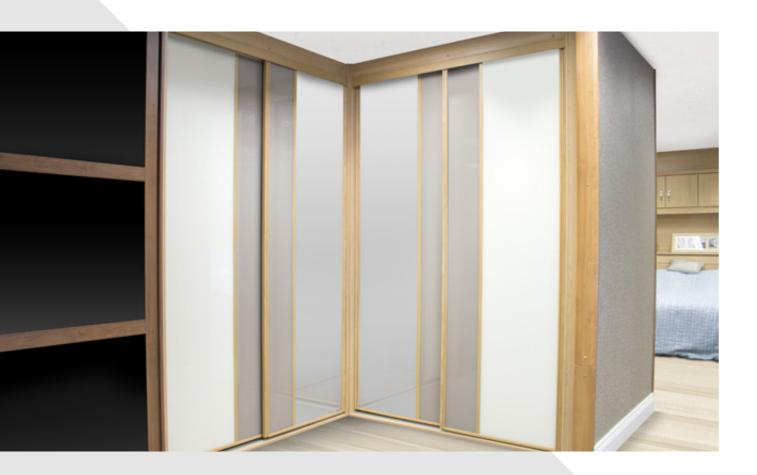

# Minimalist

Our gorgeous Minimalist range is unashamedly Italian influenced and makes a bold statement in any modern home. Rich glass colours add warmth and drama and just ooze luxury. The subtle, brushed aluminium centre strip is deliberately understated, allowing the majestic glass panels to dominate the design to breathtaking effect.

> Beautifully crafted with modern fixtures, the minimalist range will give your room a whole new feel and dimension.