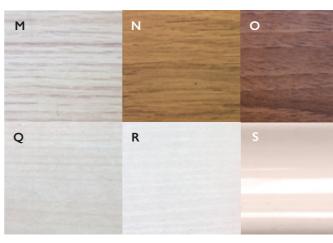

#### Wood Colour Options

#### Shaker Frames

- **B** White
- C Walnut
- D Silver
- E Maple
- F Lissa Oak
- **G** Chrome
- H Ferrara Oak
- I Black
- J Beech
- K Cashmere
- L Stone Grey

- M Ferrara Oak Shaker
- N Lissa Oak Shaker
- O Walnut Shaker
- P Tobacco Shaker
- **Q** Maple Shaker
- R White Shaker
- **S** Cashmere
- **T** Stone Grey