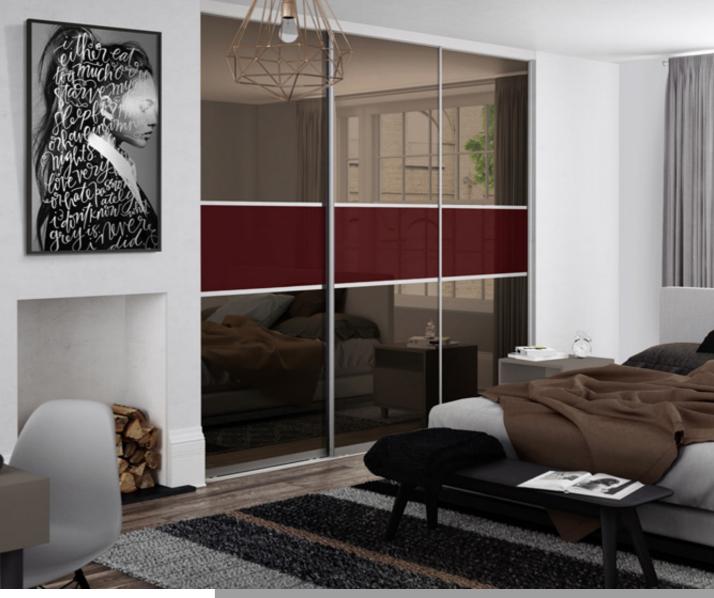

# Minimalist

Our gorgeous Minimalist range is unashamedly Italian influenced and makes a bold statement in any modern home. Rich glass colours add warmth and drama and just ooze luxury. The subtle, brushed aluminium centre strip is deliberately understated, allowing the majestic glass panels to dominate the design to breathtaking effect.

> Beautifully crafted with modern fixtures, the minimalist range will give your room a whole new feel and dimension.