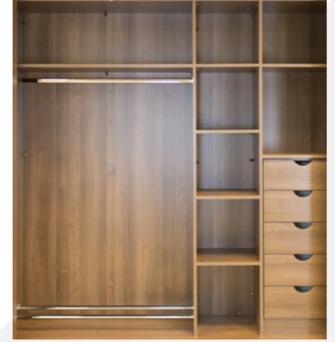

# Interiors

#### Smart and seamless storage to suit any space.

All of our interiors are made bespoke to fit your storage needs, and manufactured at The Sliding Door Wardrobe Company factory and showroom at Team Valley.

Our wardrobe interiors are made from 18mm heavy grade board with chromed steel hanger bars. Drawers come in any width from 300mm wide and any number of drawers up to eight high, with soft close function as standard. They are constructed with metal sides and 18mm bases making them extremely durable. They are then finished with a pressed rounded front.

All interiors come as standard in a white textured finish without backs, side and floors, however should you require these they can be included at the design stage, simply discuss your specific requirements with your designer.

Should you require something even more bespoke we offer a large range of coloured interior options to further enhance your wardrobe.

We can also cater for all wardrobe depths by using front

to back hanging as well as standard side to side in order to get as much out of the space available to you.