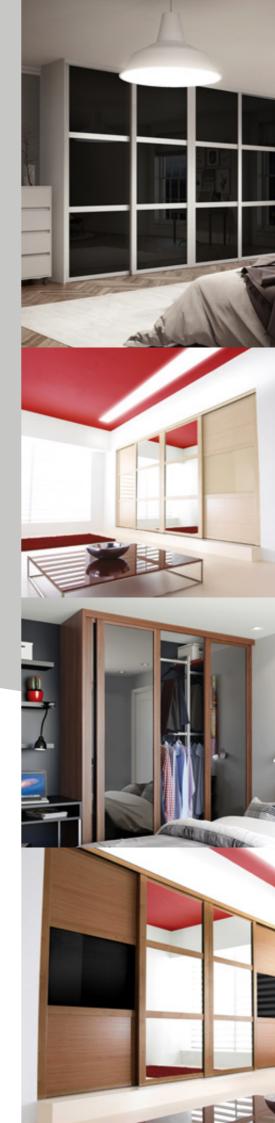

# Classic and Contemporary

#### Clean lines, classic beauty

a wardrobe with a certain attitude.

Keeping things minimal, the clean lines, elegant simplicity and sheer glass finish of these doors, displays an understated confidence in both your life and style. The silver effect tracking and mirror complement and complete the contemporary fuss-free look creating