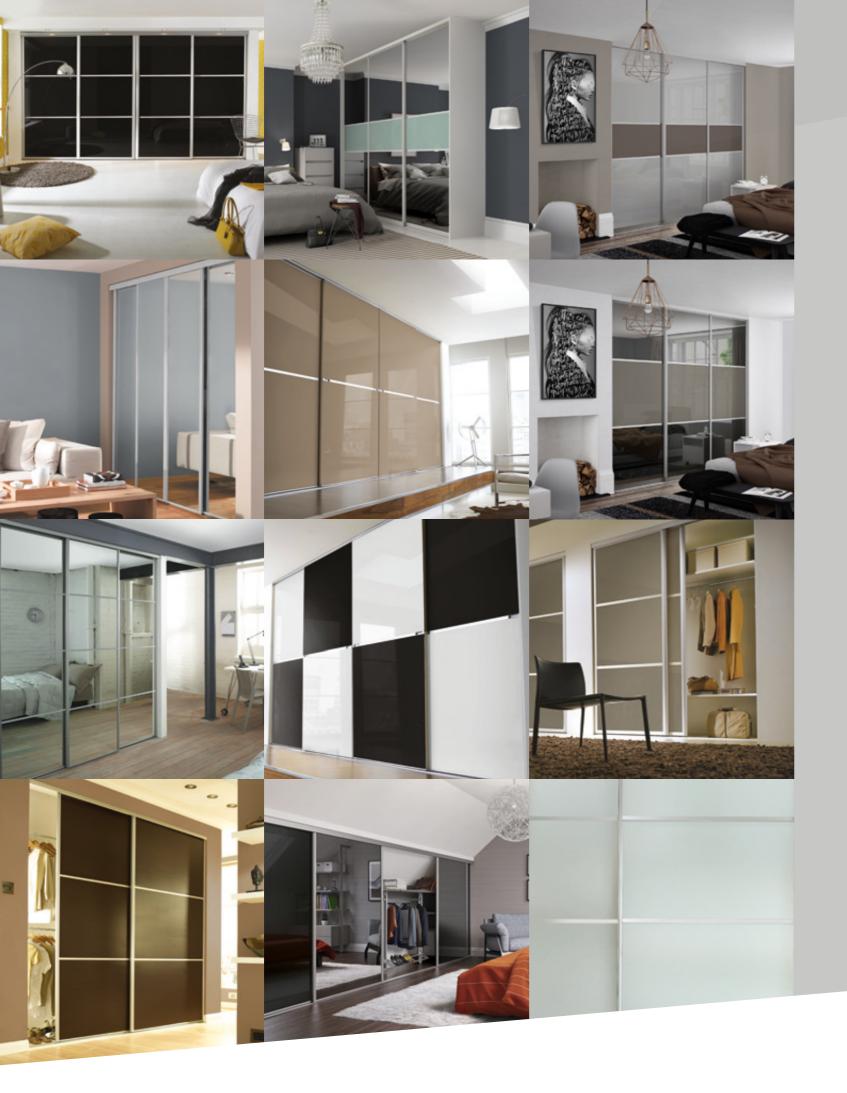

### ...all you have to do is choose the style that suits you!

Whether its contemporary, classic or budget, The Sliding Door Wardrobe Company have a wardrobe to suit all tastes and requirements.

Visit the showroom and see how extensive the choice is.

# Colours & Frames

Whatever your storage requirements you can be sure you will find a wardrobe to suit the unique shape and design of your home. Many of the sliding door systems shown throughout the brochure can be enhanced or extended. Just ask our team for help and advice. As one of the biggest supplier's of Home Decor custom-made doors in the UK you can choose from an impressive range of sliding door wardrobes. Alternatively, if you are looking for something different, choose from our own attractive styles designed and produced in-house in a wide variety of glass and wood finishes, available in every colour imaginable.