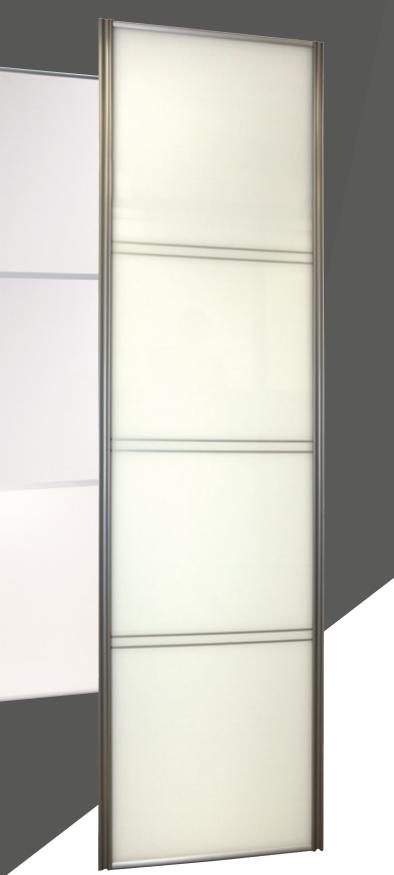

#### Clean lines, classic beauty

a wardrobe with a certain attitude.

Keeping things minimal, the clean lines, elegant simplicity and sheer glass finish of these doors, displays an understated confidence in both your life and style. The silver effect tracking and mirror complement and complete the contemporary fuss-free look creating