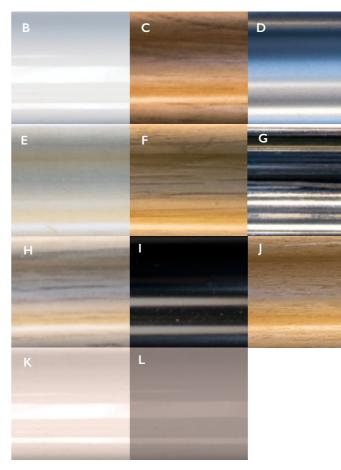

# Colours & Frames

Whatever your storage requirements you can be sure you will find a wardrobe to suit the unique shape and design of your home. Many of the sliding door systems shown throughout the brochure can be enhanced or extended. Just ask our team for help and advice. As one of the biggest supplier's of Home Decor custom-made doors in the UK you can choose from an impressive range of sliding door wardrobes. Alternatively, if you are looking for something different, choose from our own attractive styles designed and produced in-house in a wide variety of glass and wood finishes, available in every colour imaginable.

#### Coloured Glass

| Aqua  | Aubergine     | Black        | Burgundy         | Cappuccino       | Dark Blue        | Dark<br>Brown     | Dark<br>Green    | Fuchsia            | Granite | Green               |
|-------|---------------|--------------|------------------|------------------|------------------|-------------------|------------------|--------------------|---------|---------------------|
| lvory | Lilac         | Lime<br>Zest | Metallic<br>Blue | Metallic<br>Gold | Metallic<br>Grey | Metallic<br>Lilac | Metallic<br>Rust | Metallic<br>Silver | Orange  | Peppermint<br>White |
| Red   | Sahara Yellow | Satin Grey   | Satin Silver     | Sky Blue         |                  | Metallic<br>Green | Cashmere         | Stone<br>Grey      |         |                     |

#### Wood Colour Options

#### Shaker Frames

- **B** White
- C Walnut
- D Silver
- E Maple
- F Lissa Oak
- **G** Chrome
- H Ferrara Oak
- I Black
- J Beech
- K Cashmere
- L Stone Grey

- M Ferrara Oak Shaker
- N Lissa Oak Shaker
- O Walnut Shaker
- P Tobacco Shaker
- **Q** Maple Shaker
- R White Shaker
- **S** Cashmere
- **T** Stone Grey