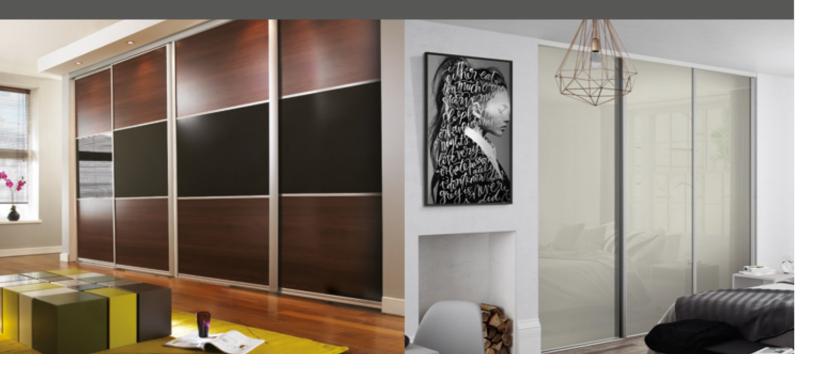

# Minimalist

Our gorgeous Minimalist range is unashamedly Italian influenced and makes a bold statement in any modern home. Rich glass colours add warmth and drama and just ooze luxury. The subtle, brushed aluminium centre strip is deliberately understated, allowing the majestic glass panels to dominate the design to breathtaking effect.

> Beautifully crafted with modern fixtures, the minimalist range will give your room a whole new feel and dimension.