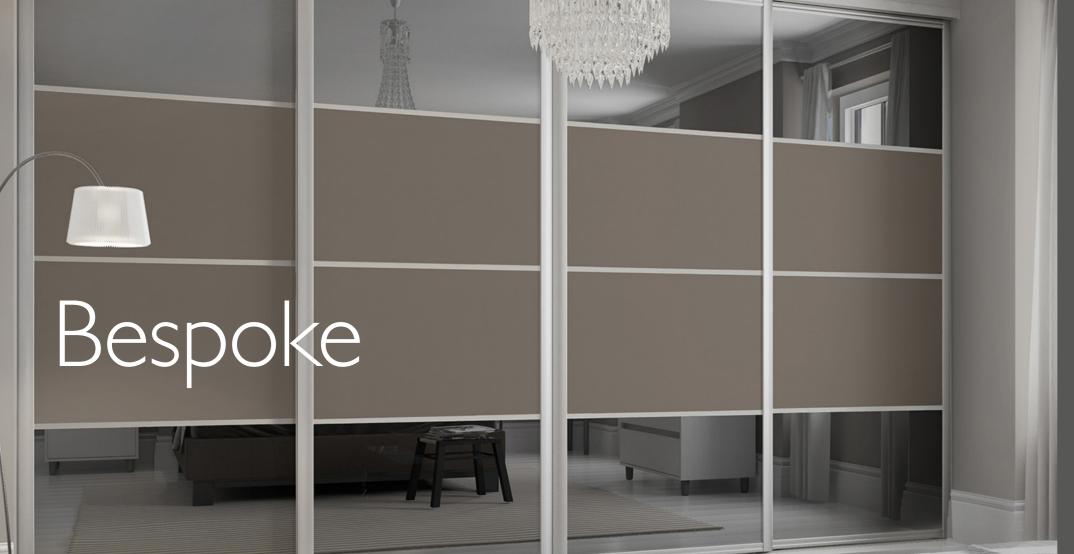

# Combination is the key

Because all of our door systems are bespoke to order, we can create and combine styles to give your room something completely individual.

If you want to experiment with combinations, ask our team for help and advice.

# Colours & Frames

Whatever your storage requirements you can be sure you will find a wardrobe to suit the unique shape and design of your home. Many of the sliding door systems shown throughout the brochure can be enhanced or extended. Just ask our team for help and advice. As one of the biggest supplier's of Home Decor custom-made doors in the UK you can choose from an impressive range of sliding door wardrobes. Alternatively, if you are looking for something different, choose from our own attractive styles designed and produced in-house in a wide variety of glass and wood finishes, available in every colour imaginable.