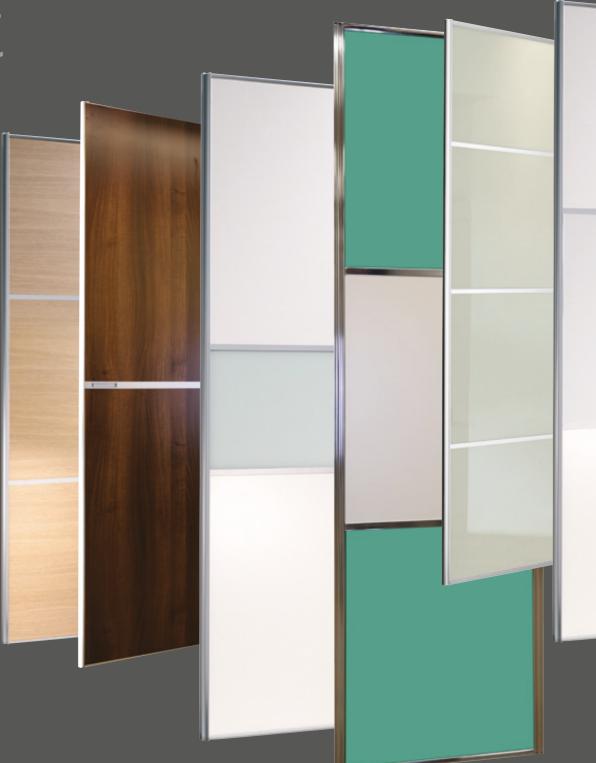

# Colours & Frames

Whatever your storage requirements you can be sure you will find a wardrobe to suit the unique shape and design of your home. Many of the sliding door systems shown throughout the brochure can be enhanced or extended. Just ask our team for help and advice. As one of the biggest supplier's of Home Decor custom-made doors in the UK you can choose from an impressive range of sliding door wardrobes. Alternatively, if you are looking for something different, choose from our own attractive styles designed and produced in-house in a wide variety of glass and wood finishes, available in every colour imaginable.

#### Coloured Glass

| Aqua  | Aubergine     | Black        | Burgundy         | Cappuccino       | Dark Blue        | Dark<br>Brown     | Dark<br>Green    | Fuchsia            | Granite | Green               |
|-------|---------------|--------------|------------------|------------------|------------------|-------------------|------------------|--------------------|---------|---------------------|
| lvory | Lilac         | Lime<br>Zest | Metallic<br>Blue | Metallic<br>Gold | Metallic<br>Grey | Metallic<br>Lilac | Metallic<br>Rust | Metallic<br>Silver | Orange  | Peppermint<br>White |
| Red   | Sahara Yellow | Satin Grey   | Satin Silver     | Sky Blue         |                  | Metallic<br>Green | Cashmere         | Stone<br>Grey      |         |                     |

#### Wood Colour Options