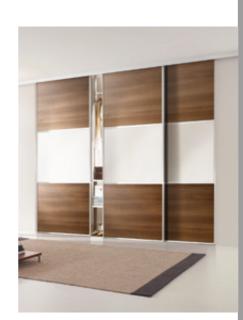

### 0800 083 2549

theslidingdoorwardrobecompany.co.uk

A fusion of traditional styling with modern materials to create a stunning array of sliding door options. Choose from Ferrara Oak, Lissa Oak, Walnut, Tobacco, Maple, White Shaker, Cashmere or Stone Grey, designed to epitomise the classic Shaker style, then either compliment with matching wood effect panels or make a bolder statement with a contrasting wood or glass panel in any combination.

Whether you are looking for a sleek, black glass panelled finish, or a bright spacious mirrored panelled door - the shaker range combines elegance with practicality.

They are so attractive, why not combine black glass and mirror panels?