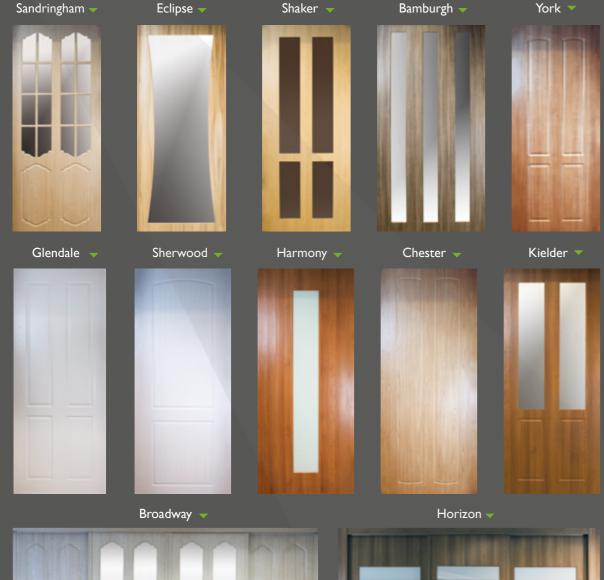

# Colours & Frames

Whatever your storage requirements you can be sure you will find a wardrobe to suit the unique shape and design of your home. Many of the sliding door systems shown throughout the brochure can be enhanced or extended. Just ask our team for help and advice. As one of the biggest supplier's of Home Decor custom-made doors in the UK you can choose from an impressive range of sliding door wardrobes. Alternatively, if you are looking for something different, choose from our own attractive styles designed and produced in-house in a wide variety of glass and wood finishes, available in every colour imaginable.

#### Wood Colour Options