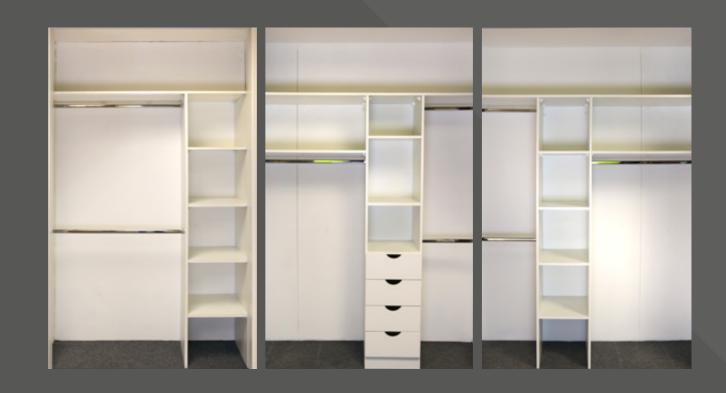

# Interiors

#### Smart and seamless storage to suit any space.

All of our interiors are made bespoke to fit your storage needs, and manufactured at The Sliding Door Wardrobe Company factory and showroom at Team Valley.

Our wardrobe interiors are made from 18mm heavy grade board with chromed steel hanger bars. Drawers come in any width from 300mm wide and any number of drawers up to eight high, with soft close function as standard. They are constructed with metal sides and 18mm bases making them extremely durable. They are then finished with a pressed rounded front.

All interiors come as standard in a white textured finish without backs, side and floors, however should you require these they can be included at the design stage, simply discuss your specific requirements with your designer.

Should you require something even more bespoke we offer a large range of coloured interior options to further enhance your wardrobe.

We can also cater for all wardrobe depths by using front

to back hanging as well as standard side to side in order to get as much out of the space available to you.