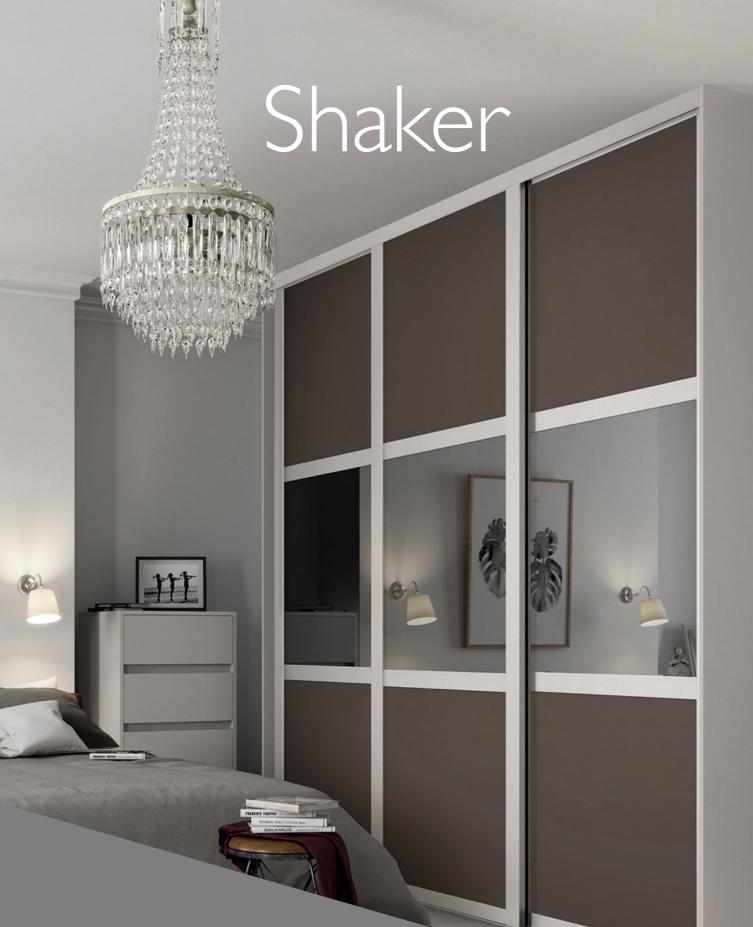

### 0800 083 2549

theslidingdoorwardrobecompany.co.uk

A fusion of traditional styling with modern materials to create a stunning array of sliding door options. Choose from Ferrara Oak, Lissa Oak, Walnut, Tobacco, Maple, White Shaker, Cashmere or Stone Grey, designed to epitomise the classic Shaker style, then either compliment with matching wood effect panels or make a bolder statement with a contrasting wood or glass panel in any combination.

Whether you are looking for a sleek, black glass panelled finish, or a bright spacious mirrored panelled door - the shaker range combines elegance with practicality.

They are so attractive, why not combine black glass and mirror panels?