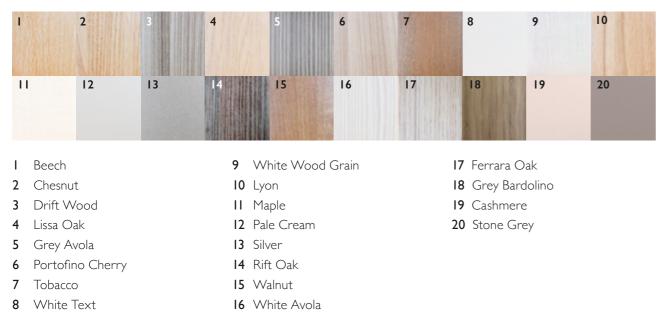

oured Glass

| Aqua  | Aubergine     | Black        | Burgundy         | Cappuccino       | Dark Blue        | Dark<br>Brown     | Dark<br>Green    | Fuchsia            | Granite | Green               |
|-------|---------------|--------------|------------------|------------------|------------------|-------------------|------------------|--------------------|---------|---------------------|
| lvory | Lilac         | Lime<br>Zest | Metallic<br>Blue | Metallic<br>Gold | Metallic<br>Grey | Metallic<br>Lilac | Metallic<br>Rust | Metallic<br>Silver | Orange  | Peppermint<br>White |
| Red   | Sahara Yellow | Satin Grey   | Satin Silver     | Sky Blue         |                  | Metallic<br>Green | Cashmere         | Stone<br>Grey      |         |                     |

#### Wood Colour Options



#### Frames – 6000 System



#### Frames – 3000 System



#### Shaker Frames





- **B** White
- C Walnut
- D Silver
- E Maple
- F Lissa Oak
- **G** Chrome
- H Ferrara Oak
- I Black
- J Beech
- K Cashmere
- L Stone Grey



- M Ferrara Oak Shaker
- N Lissa Oak Shaker
- O Walnut Shaker
- P Tobacco Shaker
- **Q** Maple Shaker
- R White Shaker
- **S** Cashmere
- **T** Stone Grey

# Interiors

#### Smart and seamless storage to suit any space.



All of our interiors are made bespoke to fit your storage needs, and manufactured at The Sliding Door Wardrobe Company factory and showroom at Team Valley.

Our wardrobe interiors are made from 18mm heavy grade board with chromed steel hanger bars. Drawers come in any width from 300mm wide and any number of drawers up to eight high, with soft close