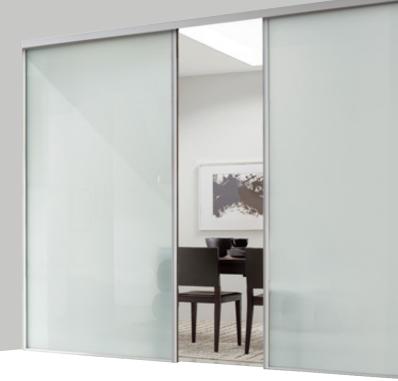

#### Clean lines, classic beauty

a wardrobe with a certain attitude.

Keeping things minimal, the clean lines, elegant simplicity and sheer glass finish of these doors, displays an understated confidence in both your life and style. The silver effect tracking and mirror complement and complete the contemporary fuss-free look creating