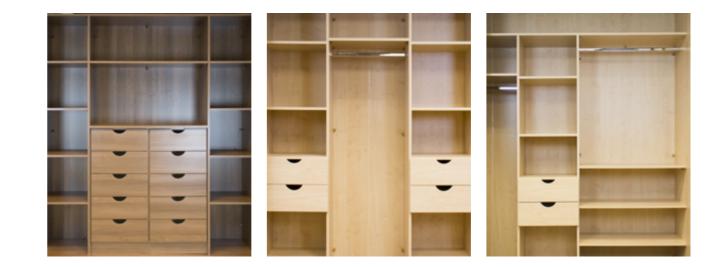

# Interiors

#### Smart and seamless storage to suit any space.

All of our interiors are made bespoke to fit your storage needs, and manufactured at The Sliding Door Wardrobe Company factory and showroom at Team Valley.

Our wardrobe interiors are made from 18mm heavy grade board with chromed steel hanger bars. Drawers come in any width from 300mm wide and any number of drawers up to eight high, with soft close function as standard. They are constructed with metal sides and 18mm bases making them extremely durable. They are then finished with a pressed rounded front.

All interiors come as standard in a white textured finish without backs, side and floors, however should you require these they can be included at the design stage, simply discuss your specific requirements with your designer.

Should you require something even more bespoke we offer a large range of coloured interior options to further enhance your wardrobe.

We can also cater for all wardrobe depths by using front

to back hanging as well as standard side to side in order to get as much out of the space available to you.