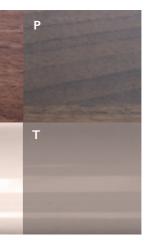

#### Shaker Frames

- **B** White
- C Walnut
- D Silver
- E Maple
- F Lissa Oak
- **G** Chrome
- H Ferrara Oak
- I Black
- J Beech
- K Cashmere
- L Stone Grey

- M Ferrara Oak Shaker
- N Lissa Oak Shaker
- O Walnut Shaker
- P Tobacco Shaker
- **Q** Maple Shaker
- R White Shaker
- **S** Cashmere
- **T** Stone Grey